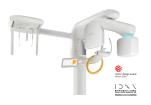

# 4 in 1

RAYSCAN

The RAYSCAN Alpha 3D Edge is a Digital Panoramic X-Ray, Cone Beam CT, Cephalometric X-Ray and Impression CT Scan all-in-one.