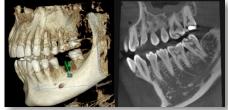

#### **CBCT**

Higher resolution and lower dosage through specialized modes.

[ Jaw (8x8) / Implant Surgery / Surgical Guide / Endo Treatment (8x5) / Sinus / TM| ]

#### Higher Accuracy, Lower Dosage

Our Cone Beam CT has a multi Field of View ranging from 8x8cm jaw to 8x5cm maxilla or mandible. We offer a full suite of 3D capabilities, giving you endless diagnostic tools and implant library for your treatment planning.