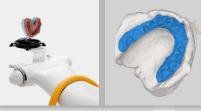

#### **IMPRESSION CT SCAN**

Innovative technology in dental 3D scanning. CT Impression Scan brings a new advancement in a digital workflow.

### **Advanced Digital Workflow**

CT Scan the impression and begin the new advancement of digital dentistry in your office.

#### Intuitive STL Conversion

After scanning via CBCT mode: "Impression Scan", you may convert the DICOM data to STL by using RAYDENT Convertor software. STL converting feature allows CAD capabilities of the scanned impression data.