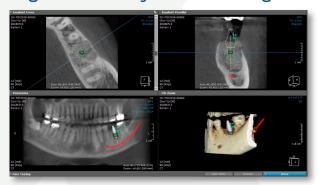

#### **CT Quality Assurance**

Allow yourself a full capability over your CBCT by utilizing RAYSCAN DVT software with an imaging phantom. RAYSCAN DVT is a self quality assurance report writer for bone density classification. This simple report generator completes a daily CT Quality Assurance Test (QAT) for any state CBCT regulation/requirements.