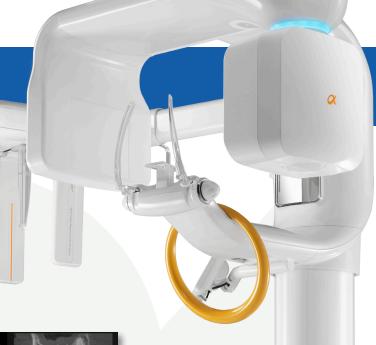

# 3D EDGE

# 4 in 1

RAYSCAN

The RAYSCAN Alpha 3D Edge is a Digital Panoramic X-Ray, Cone Beam CT, Cephalometric X-Ray and Impression CT Scan all-in-one.

# **3D EDGE** 4 in 1