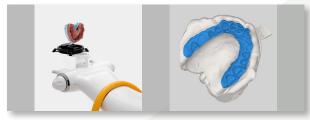

#### **IMPRESSION CT SCAN**

Innovative technology in dental 3D scanning. CT Impression Scan brings a new advancement in a digital workflow.

### **Advanced Digital Workflow**

CT Scan the impression and begin the new advancement of digital dentistry in your office.

#### Intuitive STL Conversion

After scanning via CBCT mode: "Impression Scan", you may convert the DICOM data to STL by using RAYDENT Convertor software. STL converting feature allows CAD capabilities of the scanned impression data.