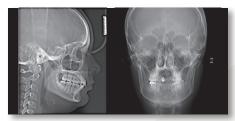

#### **CEPH** \*optional: scan or one shot in two sizes

Fast scan of 4 seconds with reduced radiation.

[Lateral / PA / SMV / Carpus / Waters / Reverse - Towne]