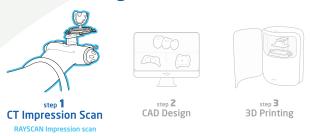

#### **IMPRESSION CT SCAN**

Innovative technology in dental 3D scanning. CT Impression Scan brings a new advancement in a digital workflow.

### **Advanced Digital Workflow**

CT Scan the impression and begin the new advancement of digital dentistry in your office.

#### Intuitive STL Conversion

After scanning via CBCT mode: "Impression Scan", you may convert the DICOM data to STL by using RAYDENT Convertor software. STL converting feature allows CAD capabilities of the scanned impression data.