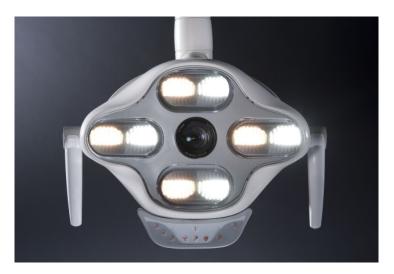

## Product Summary

The iView LED and Camera is a dental operating light combined with a built-in Full HD video camera. It features a high quality dental light with superior optics to illuminate the oral cavity at the precise alignment of the illuminated axis to provide the perfect lighting to match video capabilities. The combination of a camera and dental light together is a natural fit. iView differs from other products in this category because of G.Comm's expertise and specialization already in dental LED lighting. The addition of a HD camera combined with superior lighting optics has allowed G.Comm to produce a product that is far superior to anything on the market.