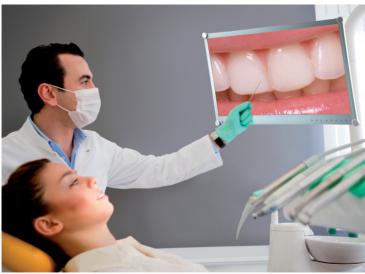

## Product Summary

The iView LED and Camera is a dental operating light combined with a built-in Full HD video camera. It features a high quality dental light with superior optics to illuminate the oral cavity at the precise alignment of the illuminated axis to provide the perfect lighting to match video capabilities. The combination of a camera and dental light together is a natural fit. iView differs from other products in this category because of G.Comm's expertise and specialization already in dental LED lighting. The addition of a HD camera combined with superior lighting optics has allowed G.Comm to produce a product that is far superior to anything on the market.