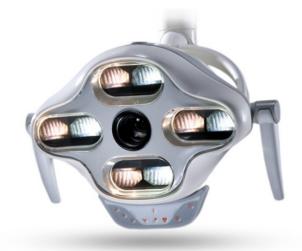

## Product Summary

The iView LED and Camera is a dental operating light combined with a built-in Full HD video camera. It features a high quality dental light with superior optics to illuminate the oral cavity at the precise alignment of the illuminated axis to provide the perfect lighting to match video capabilities. The combination of a camera and dental light together is a natural fit. iView differs from other products in this category because of G.Comm's expertise and specialization already in dental LED lighting. The addition of a HD camera combined with superior lighting optics has allowed G.Comm to produce a product that is far superior to anything on the market.