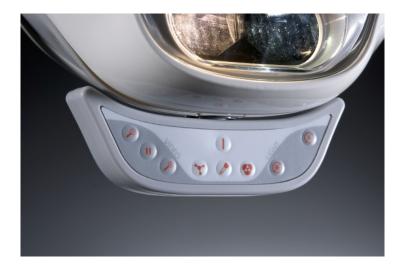

## Product Summary

The iView LED and Camera is a dental operating light combined with a built-in Full HD video camera. It features a high quality dental light with superior optics to illuminate the oral cavity at the precise alignment of the illuminated axis to provide the perfect lighting to match video capabilities. The combination of a camera and dental light together is a natural fit. iView differs from other products in this category because of G.Comm's expertise and specialization already in dental LED lighting. The addition of a HD camera combined with superior lighting optics has allowed G.Comm to produce a product that is far superior to anything on the market.