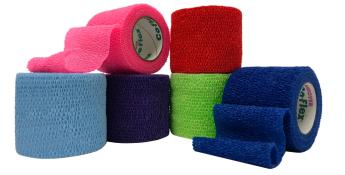

#### CoFlex® is available in single color cases or in three color packs for variety!

## Color Pack (CP)

6-Pack Includes One Each: Neon Pink, Blue, Purple, Light Blue, Neon Green, Red

6-Pack Includes One Each: Teal, Blue, White, Purple, Red, Green