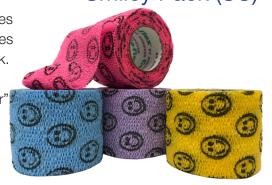

# You'll get hig smiles

You'll get big smiles from the little smiles in our Smiley Pack. You'll be amazed how many "bigger" patients choose smileys!

4-Pack Includes One Each: Smiley on Lavender, Smiley on Light Blue, Smiley on Neon Pink, Smiley on Yellow