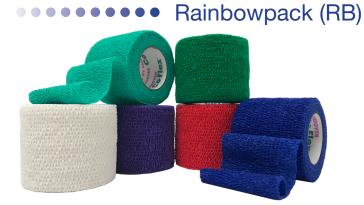

#### CoFlex® is available in single color cases or in three color packs for variety!

## Color Pack (CP)

6-Pack Includes One Each: Neon Pink, Blue, Purple, Light Blue, Neon Green, Red

6-Pack Includes One Each: Teal, Blue, White, Purple, Red, Green