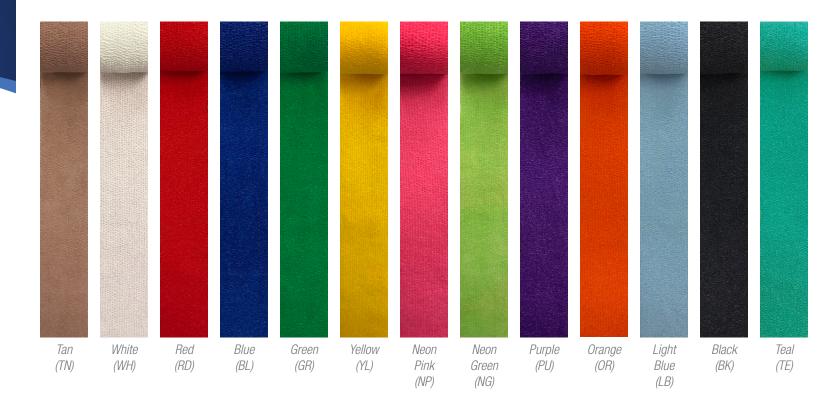

CoFlex® is the leader in cohesive bandages when it comes to quality and performance in an economical cohesive wrap. CoFlex's high-quality cohesive mix and linear elastics give comfortable controlled compression that won't slip or constrict over time like other economical bandages. Available in 13 colors and six sizes from 1" - 6", CoFlex® is a versatile bandage that can be used for a wide variety of applications.

When ordering, please indicate catalog # and color code
For example, 3100TN-030 (XX = color code)
Most products are available in bulk packaging, call for details.

| Catalog #  | Size          | Rolls/Case | Colors | Catalog #  | Size        | Rolls/Case | Colors |
|------------|---------------|------------|--------|------------|-------------|------------|--------|
| 3100XX-030 | 1" x 5 yds.   | 30         |        | 3300XX-024 | 3" x 5 yds. | 24         | 000000 |
| 3150XX-048 | 1.5" x 5 yds. | 48         |        | 3400XX-018 | 4" x 5 yds. | 18         |        |
| 3200XX-036 | 2" x 5 yds.   | 36         | 000000 | 3600XX-012 | 6" x 5 yds. | 12         |        |