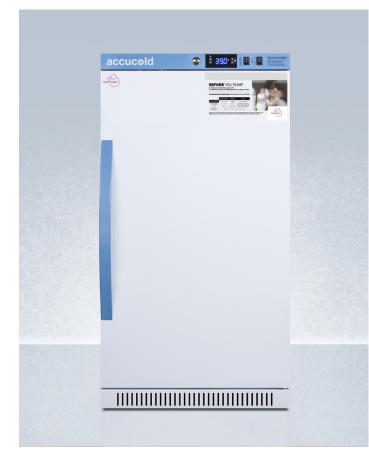

## accucold

# **MLRS32BIADAMC**

#### 32" x 18.5" x 22.63" (H x W x D)

ADA height solid door all-refrigerator with four adjustable shelves designed for recessed or freestanding use, with four adjustable shelves, automatic defrost, hopsital grade cord with 'green dot' plug, and antimicrobial silver-ion handle.

### **Highlights:**

Perfect for employee wellness rooms, daycare centers, and lactation lounges

Ideal for work environments and offices complying with Section 4207 of the Patient Protection and Affordable Care Act

32" height fits under lower ADA compliant counters

#### **Product Features:**

| Easy to use                                                     | User-friendly design ensures effortless use for mothers and facility managers alike          |
|-----------------------------------------------------------------|----------------------------------------------------------------------------------------------|
| CDC-compliant temperature                                       | Preset temperature remains within recommended range for mother's milk storage                |
| ADA Compliant                                                   | 32" height is designed to fit under ADA compliant counters                                   |
| Recessed or freestanding use                                    | Versatile design allows recessed installation under counters or freestanding use             |
| Antimicrobial silver ion-coated handle                          | Powder-coated handle with naturally occurring silver ions to help reduce the spread of germs |
| Adjustable plastic-coated wire shelves for improved circulation | Multiple shelf positions spaced at ½" for improved air circulation and storage               |
| Fully finished white cabinet                                    | Allows the unit to be used freestanding                                                      |
| Door lock                                                       | Added security on the exterior door (2 keys included)                                        |
| Reversible door                                                 | User-reversible door swing for added flexibility                                             |