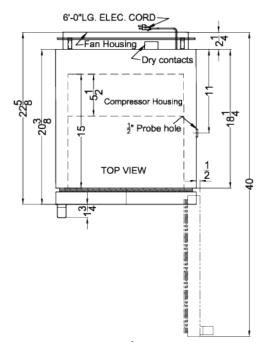

## MLRS32BIADAMC Specifications:

| Overview                                                                                                                                                                                                                                             |                                                                                                                    |  |
|------------------------------------------------------------------------------------------------------------------------------------------------------------------------------------------------------------------------------------------------------|--------------------------------------------------------------------------------------------------------------------|--|
| Height of Cabinet                                                                                                                                                                                                                                    | 32.0" (81 cm)                                                                                                      |  |
| Width                                                                                                                                                                                                                                                | 18.5" (47 cm)                                                                                                      |  |
| Width with Door Open                                                                                                                                                                                                                                 | 19.0" (48 cm)                                                                                                      |  |
| Depth                                                                                                                                                                                                                                                | 22.63" (57 cm)                                                                                                     |  |
| Depth with Handle                                                                                                                                                                                                                                    | 24.38" (62 cm)                                                                                                     |  |
| Depth with door at 90°                                                                                                                                                                                                                               | 40.0" (102 cm)                                                                                                     |  |
| Capacity                                                                                                                                                                                                                                             | 2.83 cu.ft. (80 L)                                                                                                 |  |
| Defrost Type                                                                                                                                                                                                                                         | Automatic                                                                                                          |  |
| Door                                                                                                                                                                                                                                                 | White                                                                                                              |  |
| Cabinet                                                                                                                                                                                                                                              | White                                                                                                              |  |
| US Electrical Safety                                                                                                                                                                                                                                 | ETL                                                                                                                |  |
| Canadian Electrical<br>Safety                                                                                                                                                                                                                        | ETL-C                                                                                                              |  |
| Amps                                                                                                                                                                                                                                                 | 0.75                                                                                                               |  |
| Voltage/Frequency                                                                                                                                                                                                                                    | 115 V AC/60 Hz                                                                                                     |  |
| Weight                                                                                                                                                                                                                                               | 102.0 lbs. (46 kg)                                                                                                 |  |
| Shipping Weight                                                                                                                                                                                                                                      | 113.0 lbs. (51 kg)                                                                                                 |  |
| Parts & Labor Warranty                                                                                                                                                                                                                               | 2 Years                                                                                                            |  |
| Compressor Warranty                                                                                                                                                                                                                                  | 5 Years                                                                                                            |  |
| Refrigerator Features                                                                                                                                                                                                                                |                                                                                                                    |  |
|                                                                                                                                                                                                                                                      |                                                                                                                    |  |
| Door Swing                                                                                                                                                                                                                                           | RHD                                                                                                                |  |
| Door Swing<br>Reversible                                                                                                                                                                                                                             | RHD<br>Yes                                                                                                         |  |
|                                                                                                                                                                                                                                                      |                                                                                                                    |  |
| Reversible                                                                                                                                                                                                                                           | Yes                                                                                                                |  |
| Reversible<br>Shelf Type                                                                                                                                                                                                                             | Yes<br>Wire                                                                                                        |  |
| Reversible<br>Shelf Type<br>Shelf Qty                                                                                                                                                                                                                | Yes<br>Wire<br>4                                                                                                   |  |
| Reversible<br>Shelf Type<br>Shelf Qty<br>Adjustable Shelves                                                                                                                                                                                          | Yes<br>Wire<br>4<br>Yes                                                                                            |  |
| Reversible<br>Shelf Type<br>Shelf Qty<br>Adjustable Shelves<br>Thermostat Type                                                                                                                                                                       | Yes<br>Wire<br>4<br>Yes<br>Digital                                                                                 |  |
| Reversible<br>Shelf Type<br>Shelf Qty<br>Adjustable Shelves<br>Thermostat Type<br>Fan Type                                                                                                                                                           | Yes<br>Wire<br>4<br>Yes<br>Digital<br>Interior                                                                     |  |
| Reversible<br>Shelf Type<br>Shelf Qty<br>Adjustable Shelves<br>Thermostat Type<br>Fan Type<br>Refrigerant Type                                                                                                                                       | Yes<br>Wire<br>4<br>Yes<br>Digital<br>Interior<br>R600a                                                            |  |
| Reversible<br>Shelf Type<br>Shelf Qty<br>Adjustable Shelves<br>Thermostat Type<br>Fan Type<br>Refrigerant Type<br>Refrigerant Amount                                                                                                                 | Yes<br>Wire<br>4<br>Yes<br>Digital<br>Interior<br>R600a<br>1.41oz.                                                 |  |
| Reversible<br>Shelf Type<br>Shelf Qty<br>Adjustable Shelves<br>Thermostat Type<br>Fan Type<br>Refrigerant Type<br>Refrigerant Amount<br>High Side PSI                                                                                                | Yes<br>Wire<br>4<br>Yes<br>Digital<br>Interior<br>R600a<br>1.41oz.<br>280.0                                        |  |
| Reversible<br>Shelf Type<br>Shelf Qty<br>Adjustable Shelves<br>Thermostat Type<br>Fan Type<br>Refrigerant Type<br>Refrigerant Amount<br>High Side PSI<br>Low Side PSI                                                                                | Yes<br>Wire<br>4<br>Yes<br>Digital<br>Interior<br>R600a<br>1.41oz.<br>280.0<br>90.0                                |  |
| Reversible<br>Shelf Type<br>Shelf Qty<br>Adjustable Shelves<br>Thermostat Type<br>Fan Type<br>Refrigerant Type<br>Refrigerant Amount<br>High Side PSI<br>Low Side PSI<br>Interior Light                                                              | Yes<br>Wire<br>4<br>Yes<br>Digital<br>Interior<br>R600a<br>1.41oz.<br>280.0<br>90.0<br>Yes                         |  |
| Reversible<br>Shelf Type<br>Shelf Qty<br>Adjustable Shelves<br>Thermostat Type<br>Fan Type<br>Refrigerant Type<br>Refrigerant Amount<br>High Side PSI<br>Low Side PSI<br>Interior Light<br>Temperature Range                                         | Yes<br>Wire<br>4<br>Yes<br>Digital<br>Interior<br>R600a<br>1.41oz.<br>280.0<br>90.0<br>Yes                         |  |
| Reversible<br>Shelf Type<br>Shelf Qty<br>Adjustable Shelves<br>Thermostat Type<br>Fan Type<br>Refrigerant Type<br>Refrigerant Amount<br>High Side PSI<br>Low Side PSI<br>Interior Light<br>Temperature Range<br><b>Dimensions</b>                    | Yes<br>Wire<br>4<br>Yes<br>Digital<br>Interior<br>R600a<br>1.41oz.<br>280.0<br>90.0<br>90.0<br>Yes<br>33°F to 40°F |  |
| Reversible<br>Shelf Type<br>Shelf Qty<br>Adjustable Shelves<br>Thermostat Type<br>Fan Type<br>Refrigerant Type<br>Refrigerant Amount<br>High Side PSI<br>Low Side PSI<br>Interior Light<br>Temperature Range<br><b>Dimensions</b><br>Interior Height | Yes<br>Wire<br>4<br>Yes<br>Digital<br>Interior<br>R600a<br>1.41oz.<br>280.0<br>90.0<br>Yes<br>33°F to 40°F         |  |

| Compressor Step Width 1 | 5.25" (39 cm) |
|-------------------------|---------------|
| Compressor Step Depth   | 5.5" (14 cm)  |