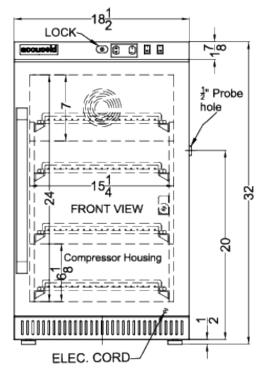

## MLRS32BIADAMC Specifications:

| Overview                                                                                                                                                                                                                                             |                                                                                                                    |  |
|------------------------------------------------------------------------------------------------------------------------------------------------------------------------------------------------------------------------------------------------------|--------------------------------------------------------------------------------------------------------------------|--|
| Height of Cabinet                                                                                                                                                                                                                                    | 32.0" (81 cm)                                                                                                      |  |
| Width                                                                                                                                                                                                                                                | 18.5" (47 cm)                                                                                                      |  |
| Width with Door Open                                                                                                                                                                                                                                 | 19.0" (48 cm)                                                                                                      |  |
| Depth                                                                                                                                                                                                                                                | 22.63" (57 cm)                                                                                                     |  |
| Depth with Handle                                                                                                                                                                                                                                    | 24.38" (62 cm)                                                                                                     |  |
| Depth with door at 90°                                                                                                                                                                                                                               | 40.0" (102 cm)                                                                                                     |  |
| Capacity                                                                                                                                                                                                                                             | 2.83 cu.ft. (80 L)                                                                                                 |  |
| Defrost Type                                                                                                                                                                                                                                         | Automatic                                                                                                          |  |
| Door                                                                                                                                                                                                                                                 | White                                                                                                              |  |
| Cabinet                                                                                                                                                                                                                                              | White                                                                                                              |  |
| US Electrical Safety                                                                                                                                                                                                                                 | ETL                                                                                                                |  |
| Canadian Electrical<br>Safety                                                                                                                                                                                                                        | ETL-C                                                                                                              |  |
| Amps                                                                                                                                                                                                                                                 | 0.75                                                                                                               |  |
| Voltage/Frequency                                                                                                                                                                                                                                    | 115 V AC/60 Hz                                                                                                     |  |
| Weight                                                                                                                                                                                                                                               | 102.0 lbs. (46 kg)                                                                                                 |  |
| Shipping Weight                                                                                                                                                                                                                                      | 113.0 lbs. (51 kg)                                                                                                 |  |
| Parts & Labor Warranty                                                                                                                                                                                                                               | 2 Years                                                                                                            |  |
| Compressor Warranty                                                                                                                                                                                                                                  | 5 Years                                                                                                            |  |
| Refrigerator Features                                                                                                                                                                                                                                |                                                                                                                    |  |
|                                                                                                                                                                                                                                                      |                                                                                                                    |  |
| Door Swing                                                                                                                                                                                                                                           | RHD                                                                                                                |  |
| Door Swing<br>Reversible                                                                                                                                                                                                                             | RHD<br>Yes                                                                                                         |  |
|                                                                                                                                                                                                                                                      |                                                                                                                    |  |
| Reversible                                                                                                                                                                                                                                           | Yes                                                                                                                |  |
| Reversible<br>Shelf Type                                                                                                                                                                                                                             | Yes<br>Wire                                                                                                        |  |
| Reversible<br>Shelf Type<br>Shelf Qty                                                                                                                                                                                                                | Yes<br>Wire<br>4                                                                                                   |  |
| Reversible<br>Shelf Type<br>Shelf Qty<br>Adjustable Shelves                                                                                                                                                                                          | Yes<br>Wire<br>4<br>Yes                                                                                            |  |
| Reversible<br>Shelf Type<br>Shelf Qty<br>Adjustable Shelves<br>Thermostat Type                                                                                                                                                                       | Yes<br>Wire<br>4<br>Yes<br>Digital                                                                                 |  |
| Reversible<br>Shelf Type<br>Shelf Qty<br>Adjustable Shelves<br>Thermostat Type<br>Fan Type                                                                                                                                                           | Yes<br>Wire<br>4<br>Yes<br>Digital<br>Interior                                                                     |  |
| Reversible<br>Shelf Type<br>Shelf Qty<br>Adjustable Shelves<br>Thermostat Type<br>Fan Type<br>Refrigerant Type                                                                                                                                       | Yes<br>Wire<br>4<br>Yes<br>Digital<br>Interior<br>R600a                                                            |  |
| Reversible<br>Shelf Type<br>Shelf Qty<br>Adjustable Shelves<br>Thermostat Type<br>Fan Type<br>Refrigerant Type<br>Refrigerant Amount                                                                                                                 | Yes<br>Wire<br>4<br>Yes<br>Digital<br>Interior<br>R600a<br>1.41oz.                                                 |  |
| Reversible<br>Shelf Type<br>Shelf Qty<br>Adjustable Shelves<br>Thermostat Type<br>Fan Type<br>Refrigerant Type<br>Refrigerant Amount<br>High Side PSI                                                                                                | Yes<br>Wire<br>4<br>Yes<br>Digital<br>Interior<br>R600a<br>1.41oz.<br>280.0                                        |  |
| Reversible<br>Shelf Type<br>Shelf Qty<br>Adjustable Shelves<br>Thermostat Type<br>Fan Type<br>Refrigerant Type<br>Refrigerant Amount<br>High Side PSI<br>Low Side PSI                                                                                | Yes<br>Wire<br>4<br>Yes<br>Digital<br>Interior<br>R600a<br>1.41oz.<br>280.0<br>90.0                                |  |
| Reversible<br>Shelf Type<br>Shelf Qty<br>Adjustable Shelves<br>Thermostat Type<br>Fan Type<br>Refrigerant Type<br>Refrigerant Amount<br>High Side PSI<br>Low Side PSI<br>Interior Light                                                              | Yes<br>Wire<br>4<br>Yes<br>Digital<br>Interior<br>R600a<br>1.41oz.<br>280.0<br>90.0<br>Yes                         |  |
| Reversible<br>Shelf Type<br>Shelf Qty<br>Adjustable Shelves<br>Thermostat Type<br>Fan Type<br>Refrigerant Type<br>Refrigerant Amount<br>High Side PSI<br>Low Side PSI<br>Interior Light<br>Temperature Range                                         | Yes<br>Wire<br>4<br>Yes<br>Digital<br>Interior<br>R600a<br>1.41oz.<br>280.0<br>90.0<br>Yes                         |  |
| Reversible<br>Shelf Type<br>Shelf Qty<br>Adjustable Shelves<br>Thermostat Type<br>Fan Type<br>Refrigerant Type<br>Refrigerant Amount<br>High Side PSI<br>Low Side PSI<br>Interior Light<br>Temperature Range<br><b>Dimensions</b>                    | Yes<br>Wire<br>4<br>Yes<br>Digital<br>Interior<br>R600a<br>1.41oz.<br>280.0<br>90.0<br>90.0<br>Yes<br>33°F to 40°F |  |
| Reversible<br>Shelf Type<br>Shelf Qty<br>Adjustable Shelves<br>Thermostat Type<br>Fan Type<br>Refrigerant Type<br>Refrigerant Amount<br>High Side PSI<br>Low Side PSI<br>Interior Light<br>Temperature Range<br><b>Dimensions</b><br>Interior Height | Yes<br>Wire<br>4<br>Yes<br>Digital<br>Interior<br>R600a<br>1.41oz.<br>280.0<br>90.0<br>Yes<br>33°F to 40°F         |  |

| Compressor Step Width 1 | 5.25" (39 cm) |
|-------------------------|---------------|
| Compressor Step Depth   | 5.5" (14 cm)  |