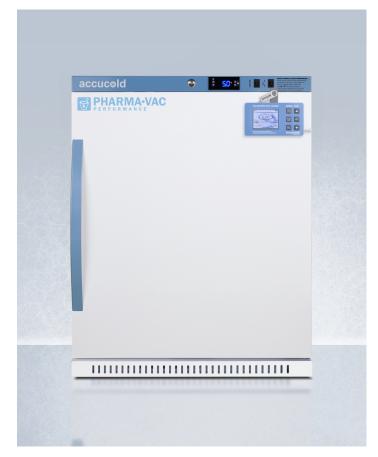

## accuceld

# **ARS62PVBIADADL2B**

#### Purpose-built design Designed and purpose-built for pharmacy, medication, and vaccine applications to support meeting CDC/VFC guidelines ADA Compliant Just under 32" tall designed to fit under ADA compliant counters Versatile design allows recessed installation under counters or freestanding use Recessed or freestanding use +/-1°C Variation The published temperature variation is derived from the maximum deviation of an NTC sensor in a 1 oz. vial located nearest the chamber geometric center during a 24 hour test period Digital data logger (DDL) included Accucold DL2B data logger is NIST calibrated in our ISO/IEC 17025:2017 laboratory, with user-set logging intervals, a large LCD readout of the current and high/low temperature, and virtually unlimited storage through internal memory and a convenient USB drive; for additional information on this logger's features, view the DL2BKit on our website Commercial design Meets UL-471 commercial standards Adjustable temperature Intuitive controls let you adjust the interior temperature between +2 to +8°C Temperature alarm Visual and audible alarms alert if the interior temperature rises or falls out of set range Remote alarm contacts Electronic controller is equipped with a volt-free contact for alarm forwarding to an external remote system (contacts located in the external rear of the unit) ACCUCOLD DIVISION, FELIX STORCH, INC. | ISO 9001:2015 Certified info@accucold.com

Intelligent microprocessor digital temperature controller

NIST calibrated DDL included for accurate temperature

door commercial all-refrigerator for the display and

refrigeration of vaccines; designed for recessed or freestanding installation, with factory installed data logger