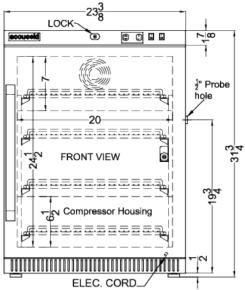

## **ARS62PVBIADADL2B Specifications:**

| Overview                                                                                                     |                                                   |
|--------------------------------------------------------------------------------------------------------------|---------------------------------------------------|
| Height of Cabinet                                                                                            | 31.75" (81 cm)                                    |
| Width                                                                                                        | 23.38" (59 cm)                                    |
| Width with Door Open                                                                                         | 23.88" (61 cm)                                    |
| Depth                                                                                                        | 25.0" (64 cm)                                     |
| Depth with Handle                                                                                            | 26.75" (68 cm)                                    |
| Depth with door at 90°                                                                                       | 47.0" (119 cm)                                    |
| Capacity                                                                                                     | 6.0 cu.ft. (170 L)                                |
| Defrost Type                                                                                                 | Automatic                                         |
| Door                                                                                                         | White                                             |
| Cabinet                                                                                                      | White                                             |
| US Electrical Safety                                                                                         | ETL                                               |
| Canadian Electrical<br>Safety                                                                                | ETL-C                                             |
| Amps                                                                                                         | 0.75                                              |
| Voltage/Frequency                                                                                            | 115 V AC/60 Hz                                    |
| Weight                                                                                                       | 125.0 lbs. (57 kg)                                |
| Shipping Weight                                                                                              | 136.0 lbs. (62 kg)                                |
| Parts & Labor Warranty                                                                                       | 2 Years                                           |
| Compressor Warranty                                                                                          | 5 Years                                           |
| UPC                                                                                                          | 761101077925                                      |
| Refrigerator Features                                                                                        |                                                   |
| Door Swing                                                                                                   | RHD                                               |
| Reversible                                                                                                   | Factory Reversible                                |
| Shelf Type                                                                                                   | Wire                                              |
| Shelf Qty                                                                                                    | 4                                                 |
| Adjustable Shelves                                                                                           | Yes                                               |
| Thermostat Type                                                                                              | Digital                                           |
| Fan Type                                                                                                     | Interior                                          |
| Refrigerant Type                                                                                             | R600a                                             |
|                                                                                                              | 1 6607                                            |
| Refrigerant Amount                                                                                           | 1.66oz.                                           |
| Refrigerant Amount<br>High Side PSI                                                                          | 280.0                                             |
| -                                                                                                            | 280.0                                             |
| High Side PSI                                                                                                |                                                   |
| High Side PSI<br>Low Side PSI                                                                                | 280.0<br>90.0                                     |
| High Side PSI<br>Low Side PSI<br>Interior Light                                                              | 280.0<br>90.0<br>Yes                              |
| High Side PSI<br>Low Side PSI<br>Interior Light<br>Temperature Range                                         | 280.0<br>90.0<br>Yes                              |
| High Side PSI<br>Low Side PSI<br>Interior Light<br>Temperature Range<br>Dimensions                           | 280.0<br>90.0<br>Yes<br>2 to 8°C                  |
| High Side PSI<br>Low Side PSI<br>Interior Light<br>Temperature Range<br><b>Dimensions</b><br>Interior Height | 280.0<br>90.0<br>Yes<br>2 to 8°C<br>24.5" (62 cm) |

| 6.5" (17 cm)  |
|---------------|
| 20.0" (51 cm) |
| 5.0" (13 cm)  |
|               |