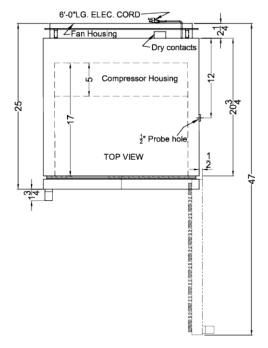

## **ARS62PVBIADADL2B Specifications:**

| Overview                                                                                                     |                                                   |
|--------------------------------------------------------------------------------------------------------------|---------------------------------------------------|
| Height of Cabinet                                                                                            | 31.75" (81 cm)                                    |
| Width                                                                                                        | 23.38" (59 cm)                                    |
| Width with Door Open                                                                                         | 23.88" (61 cm)                                    |
| Depth                                                                                                        | 25.0" (64 cm)                                     |
| Depth with Handle                                                                                            | 26.75" (68 cm)                                    |
| Depth with door at 90°                                                                                       | 47.0" (119 cm)                                    |
| Capacity                                                                                                     | 6.0 cu.ft. (170 L)                                |
| Defrost Type                                                                                                 | Automatic                                         |
| Door                                                                                                         | White                                             |
| Cabinet                                                                                                      | White                                             |
| US Electrical Safety                                                                                         | ETL                                               |
| Canadian Electrical<br>Safety                                                                                | ETL-C                                             |
| Amps                                                                                                         | 0.75                                              |
| Voltage/Frequency                                                                                            | 115 V AC/60 Hz                                    |
| Weight                                                                                                       | 125.0 lbs. (57 kg)                                |
| Shipping Weight                                                                                              | 136.0 lbs. (62 kg)                                |
| Parts & Labor Warranty                                                                                       | 2 Years                                           |
| Compressor Warranty                                                                                          | 5 Years                                           |
| UPC                                                                                                          | 761101077925                                      |
| Refrigerator Features                                                                                        |                                                   |
| Door Swing                                                                                                   | RHD                                               |
| Reversible                                                                                                   | Factory Reversible                                |
| Shelf Type                                                                                                   | Wire                                              |
| Shelf Qty                                                                                                    | 4                                                 |
| Adjustable Shelves                                                                                           | Yes                                               |
| Thermostat Type                                                                                              | Digital                                           |
| Fan Type                                                                                                     | Interior                                          |
| Refrigerant Type                                                                                             | R600a                                             |
|                                                                                                              | 1 6607                                            |
| Refrigerant Amount                                                                                           | 1.66oz.                                           |
| Refrigerant Amount<br>High Side PSI                                                                          | 280.0                                             |
| -                                                                                                            | 280.0                                             |
| High Side PSI                                                                                                |                                                   |
| High Side PSI<br>Low Side PSI                                                                                | 280.0<br>90.0                                     |
| High Side PSI<br>Low Side PSI<br>Interior Light                                                              | 280.0<br>90.0<br>Yes                              |
| High Side PSI<br>Low Side PSI<br>Interior Light<br>Temperature Range                                         | 280.0<br>90.0<br>Yes                              |
| High Side PSI<br>Low Side PSI<br>Interior Light<br>Temperature Range<br>Dimensions                           | 280.0<br>90.0<br>Yes<br>2 to 8°C                  |
| High Side PSI<br>Low Side PSI<br>Interior Light<br>Temperature Range<br><b>Dimensions</b><br>Interior Height | 280.0<br>90.0<br>Yes<br>2 to 8°C<br>24.5" (62 cm) |

| 6.5" (17 cm)  |
|---------------|
| 20.0" (51 cm) |
| 5.0" (13 cm)  |
|               |