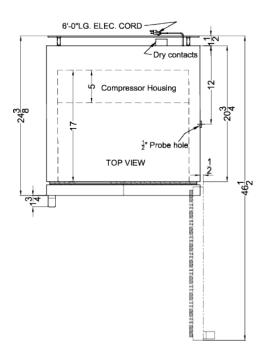

### **ARG15PVDR Specifications:**

| Overview                                                                                                                               |                                                                                          |
|----------------------------------------------------------------------------------------------------------------------------------------|------------------------------------------------------------------------------------------|
| Height of Cabinet                                                                                                                      | 72.0" (183 cm)                                                                           |
| Width                                                                                                                                  | 23.38" (59 cm)                                                                           |
| Width with Door Open                                                                                                                   | 23.88" (61 cm)                                                                           |
| Depth                                                                                                                                  | 24.38" (62 cm)                                                                           |
| Depth with Handle                                                                                                                      | 26.13" (66 cm)                                                                           |
| Depth with door at 90°                                                                                                                 | 46.5" (118 cm)                                                                           |
| Capacity                                                                                                                               | 15.0 cu.ft. (425 L)                                                                      |
| Defrost Type                                                                                                                           | Automatic                                                                                |
| Door                                                                                                                                   | Glass                                                                                    |
| Cabinet                                                                                                                                | White                                                                                    |
| US Electrical Safety                                                                                                                   | ETL                                                                                      |
| Canadian Electrical<br>Safety                                                                                                          | ETL-C                                                                                    |
| Amps                                                                                                                                   | 1.4                                                                                      |
| Voltage/Frequency                                                                                                                      | 115 V AC/60 Hz                                                                           |
| Weight                                                                                                                                 | 205.0 lbs. (93 kg)                                                                       |
| Shipping Weight                                                                                                                        | 225.0 lbs. (102<br>kg)                                                                   |
| Parts & Labor Warranty                                                                                                                 | 2 Years                                                                                  |
| Compressor Warranty                                                                                                                    | 5 Years                                                                                  |
| Refrigerator Features                                                                                                                  |                                                                                          |
| Door Swing                                                                                                                             | RHD                                                                                      |
| Reversible                                                                                                                             | Yes                                                                                      |
| Shelf Type                                                                                                                             | Drawers                                                                                  |
| Shelf Qty                                                                                                                              | 6                                                                                        |
| Adjustable Shelves                                                                                                                     |                                                                                          |
|                                                                                                                                        | Yes                                                                                      |
| Thermostat Type                                                                                                                        | Yes<br>Digital                                                                           |
| Thermostat Type Fan Type                                                                                                               |                                                                                          |
|                                                                                                                                        | Digital                                                                                  |
| Fan Type                                                                                                                               | Digital<br>Interior                                                                      |
| Fan Type Refrigerant Type                                                                                                              | Digital<br>Interior<br>R600a                                                             |
| Fan Type Refrigerant Type Refrigerant Amount                                                                                           | Digital Interior R600a 2.65oz.                                                           |
| Fan Type Refrigerant Type Refrigerant Amount Interior Light                                                                            | Digital Interior R600a 2.65oz. Yes                                                       |
| Fan Type Refrigerant Type Refrigerant Amount Interior Light Temperature Range                                                          | Digital Interior R600a 2.65oz. Yes                                                       |
| Fan Type Refrigerant Type Refrigerant Amount Interior Light Temperature Range Dimensions                                               | Digital Interior R600a 2.65oz. Yes 2 to 8°C                                              |
| Fan Type Refrigerant Type Refrigerant Amount Interior Light Temperature Range Dimensions Interior Height                               | Digital Interior R600a 2.65oz. Yes 2 to 8°C                                              |
| Fan Type Refrigerant Type Refrigerant Amount Interior Light Temperature Range Dimensions Interior Height Interior Width                | Digital Interior R600a 2.65oz. Yes 2 to 8°C  63.25" (161 cm) 20.0" (51 cm)               |
| Fan Type Refrigerant Type Refrigerant Amount Interior Light Temperature Range Dimensions Interior Height Interior Width Interior Depth | Digital Interior R600a 2.65oz. Yes 2 to 8°C  63.25" (161 cm) 20.0" (51 cm) 17.0" (43 cm) |