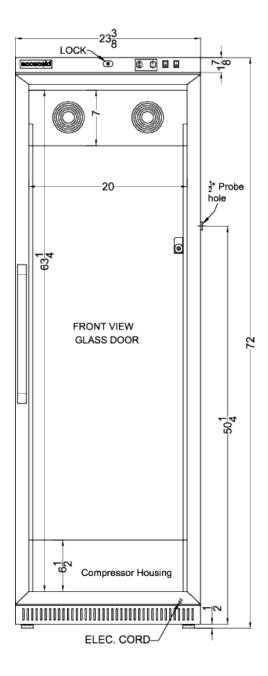

### **ARG15PVDR Specifications:**

| Overview                                                                                                                               |                                                                                          |
|----------------------------------------------------------------------------------------------------------------------------------------|------------------------------------------------------------------------------------------|
| Height of Cabinet                                                                                                                      | 72.0" (183 cm)                                                                           |
| Width                                                                                                                                  | 23.38" (59 cm)                                                                           |
| Width with Door Open                                                                                                                   | 23.88" (61 cm)                                                                           |
| Depth                                                                                                                                  | 24.38" (62 cm)                                                                           |
| Depth with Handle                                                                                                                      | 26.13" (66 cm)                                                                           |
| Depth with door at 90°                                                                                                                 | 46.5" (118 cm)                                                                           |
| Capacity                                                                                                                               | 15.0 cu.ft. (425 L)                                                                      |
| Defrost Type                                                                                                                           | Automatic                                                                                |
| Door                                                                                                                                   | Glass                                                                                    |
| Cabinet                                                                                                                                | White                                                                                    |
| US Electrical Safety                                                                                                                   | ETL                                                                                      |
| Canadian Electrical<br>Safety                                                                                                          | ETL-C                                                                                    |
| Amps                                                                                                                                   | 1.4                                                                                      |
| Voltage/Frequency                                                                                                                      | 115 V AC/60 Hz                                                                           |
| Weight                                                                                                                                 | 205.0 lbs. (93 kg)                                                                       |
| Shipping Weight                                                                                                                        | 225.0 lbs. (102<br>kg)                                                                   |
| Parts & Labor Warranty                                                                                                                 | 2 Years                                                                                  |
| Compressor Warranty                                                                                                                    | 5 Years                                                                                  |
| Refrigerator Features                                                                                                                  |                                                                                          |
| Door Swing                                                                                                                             | RHD                                                                                      |
| Reversible                                                                                                                             | Yes                                                                                      |
| Shelf Type                                                                                                                             | Drawers                                                                                  |
| Shelf Qty                                                                                                                              | 6                                                                                        |
| Adjustable Shelves                                                                                                                     |                                                                                          |
|                                                                                                                                        | Yes                                                                                      |
| Thermostat Type                                                                                                                        | Yes<br>Digital                                                                           |
| Thermostat Type Fan Type                                                                                                               |                                                                                          |
|                                                                                                                                        | Digital                                                                                  |
| Fan Type                                                                                                                               | Digital<br>Interior                                                                      |
| Fan Type Refrigerant Type                                                                                                              | Digital<br>Interior<br>R600a                                                             |
| Fan Type Refrigerant Type Refrigerant Amount                                                                                           | Digital Interior R600a 2.65oz.                                                           |
| Fan Type Refrigerant Type Refrigerant Amount Interior Light                                                                            | Digital Interior R600a 2.65oz. Yes                                                       |
| Fan Type Refrigerant Type Refrigerant Amount Interior Light Temperature Range                                                          | Digital Interior R600a 2.65oz. Yes                                                       |
| Fan Type Refrigerant Type Refrigerant Amount Interior Light Temperature Range Dimensions                                               | Digital Interior R600a 2.65oz. Yes 2 to 8°C                                              |
| Fan Type Refrigerant Type Refrigerant Amount Interior Light Temperature Range Dimensions Interior Height                               | Digital Interior R600a 2.65oz. Yes 2 to 8°C                                              |
| Fan Type Refrigerant Type Refrigerant Amount Interior Light Temperature Range Dimensions Interior Height Interior Width                | Digital Interior R600a 2.65oz. Yes 2 to 8°C  63.25" (161 cm) 20.0" (51 cm)               |
| Fan Type Refrigerant Type Refrigerant Amount Interior Light Temperature Range Dimensions Interior Height Interior Width Interior Depth | Digital Interior R600a 2.65oz. Yes 2 to 8°C  63.25" (161 cm) 20.0" (51 cm) 17.0" (43 cm) |