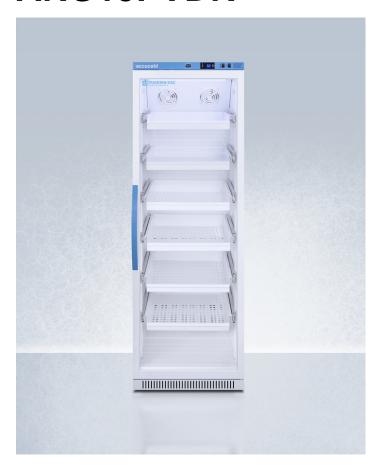

# **ARG15PVDR**

72" x 23.38" x 24.38" (H x W x D)

Performance series Pharma-Vac 15 cu.ft. upright glass door commercial all-refrigerator for the display and refrigeration of vaccines with six ventilated removable drawers, with antimicrobial silver-ion handle

Powder-coated handle with naturally occurring silver ions to help reduce germ spread

#### **Product Features:**

| Purpose-built design                   | Designed and purpose-built for pharmacy, medication, and vaccine applications to support meeting CDC/VFC guidelines                                                                  |  |
|----------------------------------------|--------------------------------------------------------------------------------------------------------------------------------------------------------------------------------------|--|
| +/-1°C Variation                       | The published temperature variation is derived from the maximum deviation of an NTC sensor in a 1 oz. vial located nearest the chamber geometric center during a 24 hour test period |  |
| Antimicrobial silver ion-coated handle | Powder-coated handle with naturally occurring silver ions to help reduce the spread of germs                                                                                         |  |
| Commercial design                      | Meets UL-471 commercial standards                                                                                                                                                    |  |
| Adjustable temperature                 | Intuitive controls let you adjust the interior temperature between +2 to +8°C                                                                                                        |  |
| Full-extension ventilated drawers      | Six drawers made from powder-coated aluminum glide out smoothly for convenient storage, with perforated bottoms to ensure proper air circulation                                     |  |
| Removable drawers                      | Drawers can be easily removed for convenient transporting of contents to a lab counter or work station                                                                               |  |
| Temperature alarm                      | Visual and audible alarms alert if the interior temperature rises or falls out of set range                                                                                          |  |
| Remote alarm contacts                  | Electronic controller is equipped with a volt-free contact for alarm forwarding to an external remote system (contacts located in the external rear of the unit)                     |  |