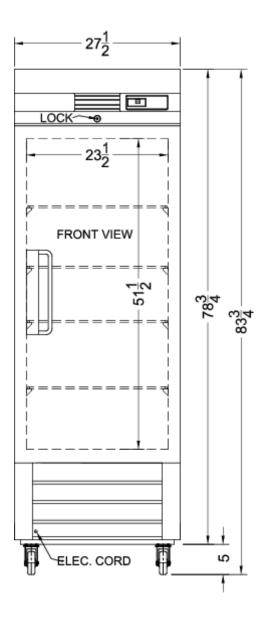

### **ARS23ML Specifications:**

| Overview                      |                        |  |
|-------------------------------|------------------------|--|
| Height of Cabinet             | 83.75" (213 cm)        |  |
| Width                         | 27.5" (70 cm)          |  |
| Depth                         | 31.0" (79 cm)          |  |
| Depth with Handle             | 32.75" (83 cm)         |  |
| Depth with door at 90°        | 56.5" (144 cm)         |  |
| Capacity                      | 23.0 cu.ft. (651 L)    |  |
| Defrost Type                  | Automatic              |  |
| Door                          | Stainless Steel        |  |
| Cabinet                       | Stainless Steel        |  |
| US Electrical Safety          | UL                     |  |
| Canadian Electrical<br>Safety | ULC                    |  |
| Sanitation                    | ETL-S                  |  |
| Amps                          | 7.5                    |  |
| Voltage/Frequency             | 115 V AC/60 Hz         |  |
| Weight                        | 282.0 lbs. (128<br>kg) |  |
| Shipping Weight               | 292.0 lbs. (132<br>kg) |  |
| Estimated Time to Ship        | 1 to 2 Days            |  |
| Parts & Labor Warranty        | 2 Years                |  |
| Compressor Warranty           | 5 Years                |  |
| Refrigerator Features         |                        |  |
| Door Swing                    | RHD                    |  |
| Reversible                    | No                     |  |
| Shelf Type                    | Wire                   |  |
| Shelf Qty                     | 4                      |  |
| Adjustable Shelves            | Yes                    |  |
| Thermostat Type               | Digital                |  |
| Fan Type                      | Interior               |  |
| Refrigerant Type              | R290a                  |  |
| Refrigerant Amount            | 2.5oz.                 |  |
| High Side PSI                 | 290.0                  |  |
| Low Side PSI                  | 155.0                  |  |
| Wheel Qty                     | 4                      |  |
| Interior Light                | Yes                    |  |
| Temperature Range             | 2 to 10°C              |  |
| Dimensions                    |                        |  |
| Interior Height               | 51.5" (131 cm)         |  |