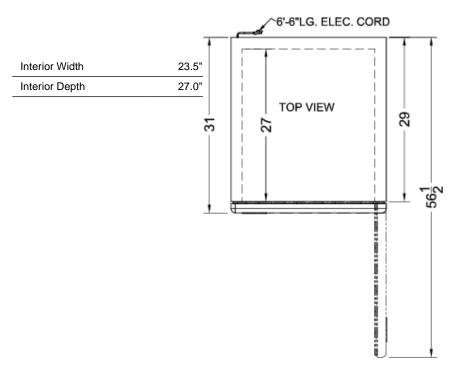

### **ARS23ML Specifications:**

| Overview                      |                        |  |
|-------------------------------|------------------------|--|
| Height of Cabinet             | 83.75" (213 cm)        |  |
| Width                         | 27.5" (70 cm)          |  |
| Depth                         | 31.0" (79 cm)          |  |
| Depth with Handle             | 32.75" (83 cm)         |  |
| Depth with door at 90°        | 56.5" (144 cm)         |  |
| Capacity                      | 23.0 cu.ft. (651 L)    |  |
| Defrost Type                  | Automatic              |  |
| Door                          | Stainless Steel        |  |
| Cabinet                       | Stainless Steel        |  |
| US Electrical Safety          | UL                     |  |
| Canadian Electrical<br>Safety | ULC                    |  |
| Sanitation                    | ETL-S                  |  |
| Amps                          | 7.5                    |  |
| Voltage/Frequency             | 115 V AC/60 Hz         |  |
| Weight                        | 282.0 lbs. (128<br>kg) |  |
| Shipping Weight               | 292.0 lbs. (132<br>kg) |  |
| Estimated Time to Ship        | 1 to 2 Days            |  |
| Parts & Labor Warranty        | 2 Years                |  |
| Compressor Warranty           | 5 Years                |  |
| Refrigerator Features         |                        |  |
| Door Swing                    | RHD                    |  |
| Reversible                    | No                     |  |
| Shelf Type                    | Wire                   |  |
| Shelf Qty                     | 4                      |  |
| Adjustable Shelves            | Yes                    |  |
| Thermostat Type               | Digital                |  |
| Fan Type                      | Interior               |  |
| Refrigerant Type              | R290a                  |  |
| Refrigerant Amount            | 2.5oz.                 |  |
| High Side PSI                 | 290.0                  |  |
| Low Side PSI                  | 155.0                  |  |
| Wheel Qty                     | 4                      |  |
| Interior Light                | Yes                    |  |
| Temperature Range             | 2 to 10°C              |  |
| Dimensions                    |                        |  |
| Interior Height               | 51.5" (131 cm)         |  |