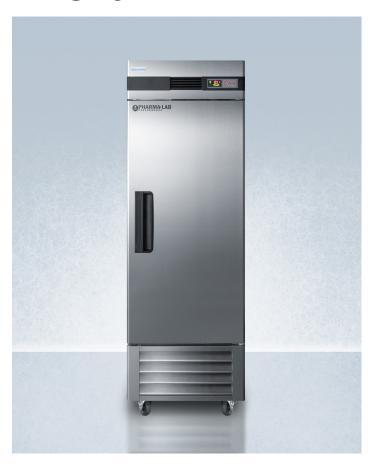

## ARS23ML

83.75" x 27.5" x 31" (H x W x D)

Performance series Pharma-Lab 23 cu.ft. all-refrigerator in stainless steel

#### **Product Features:**

| Purpose-built design                            | Designed and engineered to store vaccines and other sensitive materials under stable temperature conditions                                                     |
|-------------------------------------------------|-----------------------------------------------------------------------------------------------------------------------------------------------------------------|
| Adjustable temperature                          | Interior is pre-set to 5°C, with an adjustable control range from 2 to 10°C                                                                                     |
| Temperature alarm                               | Visual and audible alarms alert if the interior temperature rises or falls out of set range                                                                     |
| Complete stainless steel construction           | Interior and exterior are entirely constructed from stainless steel for lasting durability and easy cleanup                                                     |
| Forced air cooling                              | Top-mounted commercial fan ensures rapid temperature recovery                                                                                                   |
| Automatic defrost with adjustable cycle defrost | Adjustable cycle defrost operation ensures the unit avoid temperature spikes and ice buildup                                                                    |
| Self-closing door                               | Closes to save energy but will remain open when the door is opened at a 90° angle for easier loading                                                            |
| Open door alarm                                 | Alarm will beep 3 times if the door is left open for 30 seconds, 5 times at 60 seconds, and will sound continuously if the door is open for more than 5 minutes |
| 6 inch casters                                  | Ships with a set of casters (2 locking) for optional user installation                                                                                          |