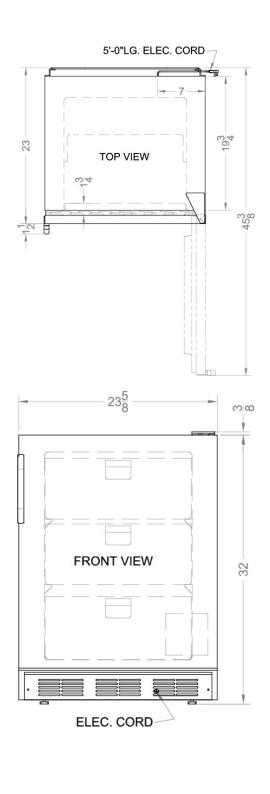

### **VT65MLBIVACADA Specifications:**

| Overview                      |                    |  |
|-------------------------------|--------------------|--|
| Height of Cabinet             | 32.0" (81 cm)      |  |
| Height to Hinge Cap           | 32.25" (82 cm)     |  |
| Width                         | 23.63" (60 cm)     |  |
| Depth                         | 23.5" (60 cm)      |  |
| Depth with Handle             | 24.25" (62 cm)     |  |
| Depth with door at 90°        | 45.13" (115 cm)    |  |
| Capacity                      | 3.2 cu.ft. (91 L)  |  |
| Defrost Type                  | Manual             |  |
| Door                          | White              |  |
| Cabinet                       | White              |  |
| US Electrical Safety          | UL                 |  |
| Canadian Electrical<br>Safety | ULC                |  |
| Amps                          | 1.3                |  |
| Voltage/Frequency             | 115 V AC/60 Hz     |  |
| Weight                        | 105.0 lbs. (48 kg) |  |
| Shipping Weight               | 110.0 lbs. (50 kg) |  |
| Estimated Time to Ship        | 5 to 7 days        |  |
| Parts & Labor Warranty        | 2 Years            |  |
| Compressor Warranty           | 5 Years            |  |
| Freezer                       |                    |  |
| Door Swing                    | RHD                |  |
| Reversible                    | Factory Reversible |  |
| Interior Height               | 24.25" (62 cm)     |  |
| Interior Width                | 17.75" (45 cm)     |  |
| Interior Depth                | 16.5" (42 cm)      |  |
| Thermostat Type               | Digital            |  |
| Fan Type                      | Exterior           |  |
| Refrigerant Type              | R134a              |  |
| Refrigerant Amount            | 2.7 oz.            |  |
| High Side PSI                 | 235.0              |  |
| Low Side PSI                  | 70.0               |  |
| Interior Drawers              | Yes                |  |
| Drawers Qty                   | 3                  |  |
| Compressor Step Height        | 6.5" (17 cm)       |  |
| Compressor Step Width         | 17.5" (44 cm)      |  |
| Compressor Step Depth         | 5.5" (14 cm)       |  |
| Temperature Range             | -12°C to -25°C     |  |