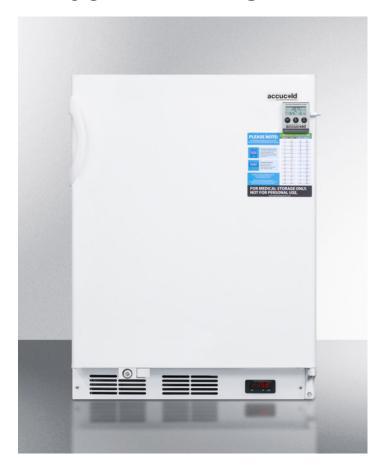

# VT65MLBIVACADA

32.25" x 23.63" x 23.5" (H x W x D)

ADA compliant built-in undercounter vaccine all-freezer with digital thermostat, temperature alarm, hospital grade cord, self-closing door, and front lock

### **Highlights:**

Medical grade design conforms with CDC guidelines for vaccine storage

32" height fits under lower ADA compliant counters

Capable of operating at -25° C for long-term preservation of temperature sensitive materials

#### **Product Features:**

| ADA compliant                       | 32" height to fit under lower ADA compliant counters                                                                                                   |  |
|-------------------------------------|--------------------------------------------------------------------------------------------------------------------------------------------------------|--|
| Slim undercounter dimensions        | 24" footprint is ideal for use under the counter                                                                                                       |  |
| Built-in capable                    | Front-breathing design allows built-in installation under counters                                                                                     |  |
| -25° C/-13° F capable               | Low temperature operation ideal for vaccines, pharmaceuticals, and other sensitive materials                                                           |  |
| Digital thermostat                  | Electronic controls for more precise temperature management                                                                                            |  |
| High/low temperature alarm          | Audible alarm sounds if the interior temperature rises or falls out of set range                                                                       |  |
| NIST calibrated temperature display | Alarm includes NIST calibrated display of the current interior and high/low temperature to the nearest tenth of a degree                               |  |
| Self-closing door                   | Door closes automatically when opened at angles less than 90°                                                                                          |  |
| Access port with contact            | Pre-installed probe with contact allows users to install their own monitoring equipment; customers can specify placement of the access port upon order |  |