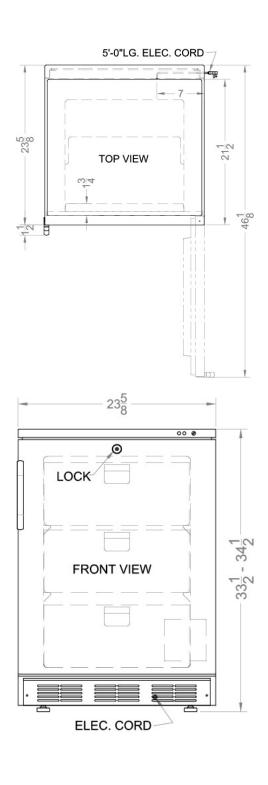

## VT65MLBIVAC Specifications:

| Height of Cabinet                                                                                                                                                                                    | 33.5" (85 cm)                                                                                              |
|------------------------------------------------------------------------------------------------------------------------------------------------------------------------------------------------------|------------------------------------------------------------------------------------------------------------|
| Width                                                                                                                                                                                                | 23.63" (60 cm)                                                                                             |
| Depth                                                                                                                                                                                                | 23.63" (60 cm)                                                                                             |
| Depth with Handle                                                                                                                                                                                    | 25.13" (64 cm)                                                                                             |
| Depth with door at 90°                                                                                                                                                                               | 46.13" (117 cm)                                                                                            |
| Capacity                                                                                                                                                                                             | 3.2 cu.ft. (91 L)                                                                                          |
| Defrost Type                                                                                                                                                                                         | Manual                                                                                                     |
| Door                                                                                                                                                                                                 | White                                                                                                      |
| Cabinet                                                                                                                                                                                              | White                                                                                                      |
| US Electrical Safety                                                                                                                                                                                 | UL                                                                                                         |
| Canadian Electrical<br>Safety                                                                                                                                                                        | ULC                                                                                                        |
| Amps                                                                                                                                                                                                 | 1.3                                                                                                        |
| Weight                                                                                                                                                                                               | 105.0 lbs. (48 kg)                                                                                         |
| Shipping Weight                                                                                                                                                                                      | 110.0 lbs. (50 kg)                                                                                         |
| Estimated Time to Ship                                                                                                                                                                               | 5 to 7 days                                                                                                |
| Parts & Labor Warranty                                                                                                                                                                               | 2 Years                                                                                                    |
| Compressor Warranty                                                                                                                                                                                  | 5 Years                                                                                                    |
| Freezer                                                                                                                                                                                              |                                                                                                            |
| Door Swing                                                                                                                                                                                           | RHD                                                                                                        |
| Reversible                                                                                                                                                                                           | Factory Reversible                                                                                         |
|                                                                                                                                                                                                      |                                                                                                            |
| Height Adjustable                                                                                                                                                                                    | 1                                                                                                          |
| Height Adjustable Interior Height                                                                                                                                                                    | 1<br>24.25" (62 cm)                                                                                        |
| Interior Height                                                                                                                                                                                      |                                                                                                            |
| Interior Height                                                                                                                                                                                      | 24.25" (62 cm)                                                                                             |
| Interior Height Interior Width Interior Depth                                                                                                                                                        | 24.25" (62 cm)<br>17.75" (45 cm)                                                                           |
| Interior Height Interior Width Interior Depth Thermostat Type                                                                                                                                        | 24.25" (62 cm)<br>17.75" (45 cm)<br>16.5" (42 cm)                                                          |
| · ·                                                                                                                                                                                                  | 24.25" (62 cm)<br>17.75" (45 cm)<br>16.5" (42 cm)<br>Digital                                               |
| Interior Height Interior Width Interior Depth Thermostat Type Fan Type                                                                                                                               | 24.25" (62 cm) 17.75" (45 cm) 16.5" (42 cm) Digital Exterior                                               |
| Interior Height Interior Width Interior Depth Thermostat Type Fan Type Refrigerant Type                                                                                                              | 24.25" (62 cm) 17.75" (45 cm) 16.5" (42 cm) Digital Exterior R134a                                         |
| Interior Height Interior Width Interior Depth Thermostat Type Fan Type Refrigerant Type Refrigerant Amount                                                                                           | 24.25" (62 cm) 17.75" (45 cm) 16.5" (42 cm) Digital Exterior R134a 2.7 oz.                                 |
| Interior Height Interior Width Interior Depth Thermostat Type Fan Type Refrigerant Type Refrigerant Amount High Side PSI                                                                             | 24.25" (62 cm) 17.75" (45 cm) 16.5" (42 cm) Digital Exterior R134a 2.7 oz. 235.0                           |
| Interior Height Interior Width Interior Depth Thermostat Type Fan Type Refrigerant Type Refrigerant Amount High Side PSI Low Side PSI Level Legs                                                     | 24.25" (62 cm) 17.75" (45 cm) 16.5" (42 cm) Digital Exterior R134a 2.7 oz. 235.0                           |
| Interior Height Interior Width Interior Depth Thermostat Type Fan Type Refrigerant Type Refrigerant Amount High Side PSI Low Side PSI                                                                | 24.25" (62 cm) 17.75" (45 cm) 16.5" (42 cm) Digital Exterior R134a 2.7 oz. 235.0 70.0                      |
| Interior Height Interior Width Interior Depth Thermostat Type Fan Type Refrigerant Type Refrigerant Amount High Side PSI Low Side PSI Level Legs Interior Drawers Drawers Qty                        | 24.25" (62 cm) 17.75" (45 cm) 16.5" (42 cm) Digital Exterior R134a 2.7 oz. 235.0 70.0 4 Yes                |
| Interior Height Interior Width Interior Depth Thermostat Type Fan Type Refrigerant Type Refrigerant Amount High Side PSI Low Side PSI Level Legs Interior Drawers                                    | 24.25" (62 cm) 17.75" (45 cm) 16.5" (42 cm) Digital Exterior R134a 2.7 oz. 235.0 70.0 4 Yes                |
| Interior Height Interior Width Interior Depth Thermostat Type Fan Type Refrigerant Type Refrigerant Amount High Side PSI Low Side PSI Level Legs Interior Drawers Drawers Qty Compressor Step Height | 24.25" (62 cm) 17.75" (45 cm) 16.5" (42 cm) Digital Exterior R134a 2.7 oz. 235.0 70.0 4 Yes 3 6.0" (15 cm) |