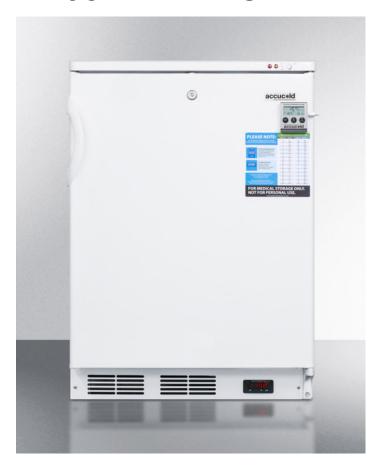

# VT65MLBIVAC

33.5" x 23.63" x 23.63" (H x W x D)

Built-in undercounter vaccine storage all-freezer with digital thermostat, temperature alarm, hospital grade cord, selfclosing door, and front lock

#### **Highlights:**

Medical grade design conforms with CDC guidelines for vaccine storage

Capable of operating at -25° C for long-term preservation of temperature sensitive materials

Interior drawers ensure stored items are not exposed to room temperature when the door is open

#### **Product Features:**

| Slim undercounter dimensions        | 24" footprint is ideal for use under the counter                                                                                                       |
|-------------------------------------|--------------------------------------------------------------------------------------------------------------------------------------------------------|
| Built-in capable                    | Front-breathing design allows built-in installation under counters                                                                                     |
| -25° C/-13° F capable               | Low temperature operation ideal for vaccines, pharmaceuticals, and other sensitive materials                                                           |
| Digital thermostat                  | Electronic controls for more precise temperature management, with temperature readout and controls externally located for added convenience            |
| High/low temperature alarm          | Audible alarm sounds if the interior temperature rises or falls out of set range                                                                       |
| NIST calibrated temperature display | Alarm includes NIST calibrated display of the current interior and high/low temperature to the nearest tenth of a degree                               |
| Self-closing door                   | Door closes automatically when opened at angles less than 90°                                                                                          |
| Access port with contact            | Pre-installed probe with contact allows users to install their own monitoring equipment; customers can specify placement of the access port upon order |
| Hospital grade cord and plug        | Secure three-pronged cord for added unit safety                                                                                                        |