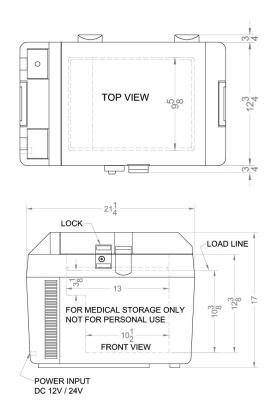

### 17" x 21.25" x 14.25" (H x W x D)

Portable 12V/24V cooler capable of operation as refrigerator (2-8°C) or freezer (-15°C), with factory-installed lock and collapsible trolley

## **SPRF26M Specifications:**

| Overview                       |                       |  |
|--------------------------------|-----------------------|--|
| Height of Cabinet              | 17.0" (43 cm)         |  |
| Width                          | 21.25" (54 cm)        |  |
| Depth                          | 14.25" (36 cm)        |  |
| Capacity                       | 0.88 cu.ft. (25<br>L) |  |
| Defrost Type                   | Manual                |  |
| Door                           | Gray                  |  |
| Cabinet                        | Gray                  |  |
| Weight                         | 30.0 lbs. (14<br>kg)  |  |
| Shipping Weight                | 32.0 lbs. (15<br>kg)  |  |
| Parts & Labor Warranty         | 1 Year                |  |
| Compressor Warranty            | 5 Years               |  |
| Refrigerator-Freezer           |                       |  |
| Refrigerator - Interior Height | 12.0" (30 cm)         |  |
| Refrigerator - Interior Width  | 13.0" (33 cm)         |  |
| Refrigerator - Interior Depth  | 9.75" (25 cm)         |  |
| Thermostat Type                | Digital               |  |
| Refrigerant Type               | R134a                 |  |
| Refrigerant Amount             | 1.3 oz.               |  |
| Freezer - Temperature<br>Range | down to -18°C         |  |
| Compressor Step Height         | 7.25" (18 cm)         |  |
| Compressor Step Width          | 2.5" (6 cm)           |  |
| Compressor Step Depth          | 9.75" (25 cm)         |  |