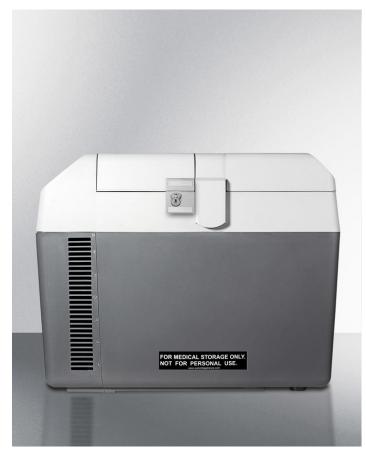

### 17" x 21.25" x 14.25" (H x W x D)

Portable 12V/24V cooler capable of operation as refrigerator (2-8°C) or freezer (-15°C), with factory-installed lock and collapsible trolley

#### **Highlights:**

Portable 12V/24V cooler with sturdy handles for easy carrying

Can operate as a refrigerator or freezer with the ability to reach and hold -18º C

Electronic temperature controls with an external LED temperature display

## **Product Features:**

| Portable refrigerator/freezer | Temperature can reach and operate at -18° C or be set for standard refrigerator operation |  |
|-------------------------------|-------------------------------------------------------------------------------------------|--|
| 12V/24V DC hookup             | Plug into the lighter socket of any vehicle or 24V battery                                |  |
| AC Adapter included           | We provide an AC adapter for users to plug unit into 110V wall outlet                     |  |
| Hammered aluminum interior    | Durable interior for long-term use                                                        |  |
| Digital thermostat            | Easy temperature control with electronic buttons and an external thermometer readout      |  |
| Side handles                  | Sturdy handles are easy to grab for comfortable lifting and carrying                      |  |
| Chrome lock                   | A keyed lock on the lid helps to protect contents                                         |  |
| Travel trolley                | Wheeled trolley included for easy transport                                               |  |
| 100% CFC free                 | Environmentally friendly design does not contain ozone-damaging chemicals                 |  |