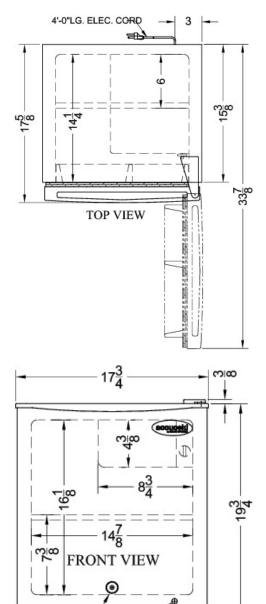

#### 20.13" x 17.75" x 17.63" (H x W x D)

Compact refrigerator-freezer with front-mounted lock for general purpose use; replaces S19L

### S19LWH Specifications:

| Overview                                                                                                                                                                                                                                                                                                                                                                       |                                                                                                                                                 |
|--------------------------------------------------------------------------------------------------------------------------------------------------------------------------------------------------------------------------------------------------------------------------------------------------------------------------------------------------------------------------------|-------------------------------------------------------------------------------------------------------------------------------------------------|
| Height of Cabinet                                                                                                                                                                                                                                                                                                                                                              | 19.75" (50 cm)                                                                                                                                  |
| Height to Hinge Cap                                                                                                                                                                                                                                                                                                                                                            | 20.13" (51 cm)                                                                                                                                  |
| Width                                                                                                                                                                                                                                                                                                                                                                          | 17.75" (45 cm)                                                                                                                                  |
| Depth                                                                                                                                                                                                                                                                                                                                                                          | 17.63" (45 cm)                                                                                                                                  |
| Depth with door at 90°                                                                                                                                                                                                                                                                                                                                                         | 33.88" (86 cm)                                                                                                                                  |
| Capacity                                                                                                                                                                                                                                                                                                                                                                       | 1.7 cu.ft. (48 L)                                                                                                                               |
| Defrost Type                                                                                                                                                                                                                                                                                                                                                                   | Manual                                                                                                                                          |
| Door                                                                                                                                                                                                                                                                                                                                                                           | White                                                                                                                                           |
| Cabinet                                                                                                                                                                                                                                                                                                                                                                        | White                                                                                                                                           |
| US Electrical Safety                                                                                                                                                                                                                                                                                                                                                           | ETL                                                                                                                                             |
| Canadian Electrical Safety                                                                                                                                                                                                                                                                                                                                                     | ETL-C                                                                                                                                           |
| Amps                                                                                                                                                                                                                                                                                                                                                                           | 0.78                                                                                                                                            |
| Voltage/Frequency                                                                                                                                                                                                                                                                                                                                                              | 115 V AC/60 Hz                                                                                                                                  |
| Weight                                                                                                                                                                                                                                                                                                                                                                         | 31.0 lbs. (14 kg)                                                                                                                               |
| Shipping Weight                                                                                                                                                                                                                                                                                                                                                                | 33.0 lbs. (15 kg)                                                                                                                               |
| Estimated Time to Ship                                                                                                                                                                                                                                                                                                                                                         | Next day<br>shipping                                                                                                                            |
| Parts & Labor Warranty                                                                                                                                                                                                                                                                                                                                                         | 1 Year                                                                                                                                          |
| Compressor Warranty                                                                                                                                                                                                                                                                                                                                                            | 5 Years                                                                                                                                         |
| Refrigerator-Freezer                                                                                                                                                                                                                                                                                                                                                           |                                                                                                                                                 |
|                                                                                                                                                                                                                                                                                                                                                                                |                                                                                                                                                 |
| Door Swing                                                                                                                                                                                                                                                                                                                                                                     | RHD                                                                                                                                             |
| Door Swing<br>Reversible                                                                                                                                                                                                                                                                                                                                                       | RHD<br>Yes                                                                                                                                      |
|                                                                                                                                                                                                                                                                                                                                                                                |                                                                                                                                                 |
| Reversible                                                                                                                                                                                                                                                                                                                                                                     | Yes                                                                                                                                             |
| Reversible<br>Adjustable Shelves<br>Refrigerator - Interior                                                                                                                                                                                                                                                                                                                    | Yes<br>Yes                                                                                                                                      |
| Reversible<br>Adjustable Shelves<br>Refrigerator - Interior<br>Height                                                                                                                                                                                                                                                                                                          | Yes<br>Yes<br>16.13" (41 cm)                                                                                                                    |
| Reversible<br>Adjustable Shelves<br>Refrigerator - Interior<br>Height<br>Refrigerator - Interior Width                                                                                                                                                                                                                                                                         | Yes<br>Yes<br>16.13" (41 cm)<br>14.88" (38 cm)                                                                                                  |
| Reversible<br>Adjustable Shelves<br>Refrigerator - Interior<br>Height<br>Refrigerator - Interior Width<br>Refrigerator - Interior Depth                                                                                                                                                                                                                                        | Yes<br>Yes<br>16.13" (41 cm)<br>14.88" (38 cm)<br>14.25" (36 cm)                                                                                |
| Reversible<br>Adjustable Shelves<br>Refrigerator - Interior<br>Height<br>Refrigerator - Interior Width<br>Refrigerator - Interior Depth<br>Refrigerator - Shelf Type                                                                                                                                                                                                           | Yes<br>Yes<br>16.13" (41 cm)<br>14.88" (38 cm)<br>14.25" (36 cm)<br>Wire                                                                        |
| Reversible<br>Adjustable Shelves<br>Refrigerator - Interior<br>Height<br>Refrigerator - Interior Width<br>Refrigerator - Interior Depth<br>Refrigerator - Shelf Type<br>Refrigerator - Shelf Qty<br>Refrigerator - Full Door                                                                                                                                                   | Yes<br>Yes<br>16.13" (41 cm)<br>14.88" (38 cm)<br>14.25" (36 cm)<br>Wire<br>1                                                                   |
| Reversible<br>Adjustable Shelves<br>Refrigerator - Interior<br>Height<br>Refrigerator - Interior Width<br>Refrigerator - Interior Depth<br>Refrigerator - Shelf Type<br>Refrigerator - Shelf Qty<br>Refrigerator - Full Door<br>Shelves<br>Refrigerator - Half Door                                                                                                            | Yes<br>Yes<br>16.13" (41 cm)<br>14.88" (38 cm)<br>14.25" (36 cm)<br>Wire<br>1<br>1                                                              |
| Reversible<br>Adjustable Shelves<br>Refrigerator - Interior<br>Height<br>Refrigerator - Interior Width<br>Refrigerator - Interior Depth<br>Refrigerator - Shelf Type<br>Refrigerator - Shelf Qty<br>Refrigerator - Full Door<br>Shelves<br>Refrigerator - Half Door<br>Shelves                                                                                                 | Yes<br>Yes<br>16.13" (41 cm)<br>14.88" (38 cm)<br>14.25" (36 cm)<br>Wire<br>1<br>1<br>1                                                         |
| Reversible<br>Adjustable Shelves<br>Refrigerator - Interior<br>Height<br>Refrigerator - Interior Width<br>Refrigerator - Interior Depth<br>Refrigerator - Shelf Type<br>Refrigerator - Shelf Qty<br>Refrigerator - Full Door<br>Shelves<br>Refrigerator - Half Door<br>Shelves                                                                                                 | Yes<br>Yes<br>16.13" (41 cm)<br>14.88" (38 cm)<br>14.25" (36 cm)<br>Wire<br>1<br>1<br>1<br>4.38" (11 cm)                                        |
| Reversible<br>Adjustable Shelves<br>Refrigerator - Interior<br>Height<br>Refrigerator - Interior Width<br>Refrigerator - Interior Depth<br>Refrigerator - Shelf Type<br>Refrigerator - Shelf Qty<br>Refrigerator - Full Door<br>Shelves<br>Refrigerator - Half Door<br>Shelves<br>Freezer - Interior Height<br>Freezer - Interior Width                                        | Yes<br>Yes<br>16.13" (41 cm)<br>14.88" (38 cm)<br>14.25" (36 cm)<br>Wire<br>1<br>1<br>1<br>4.38" (11 cm)<br>8.75" (22 cm)                       |
| Reversible<br>Adjustable Shelves<br>Refrigerator - Interior<br>Height<br>Refrigerator - Interior Width<br>Refrigerator - Interior Depth<br>Refrigerator - Shelf Type<br>Refrigerator - Shelf Qty<br>Refrigerator - Full Door<br>Shelves<br>Refrigerator - Half Door<br>Shelves<br>Freezer - Interior Height<br>Freezer - Interior Width<br>Thermostat Type                     | Yes<br>Yes<br>16.13" (41 cm)<br>14.88" (38 cm)<br>14.25" (36 cm)<br>Wire<br>1<br>1<br>1<br>1<br>1<br>4.38" (11 cm)<br>8.75" (22 cm)<br>Dial     |
| Reversible<br>Adjustable Shelves<br>Refrigerator - Interior<br>Height<br>Refrigerator - Interior Width<br>Refrigerator - Interior Depth<br>Refrigerator - Shelf Type<br>Refrigerator - Shelf Qty<br>Refrigerator - Full Door<br>Shelves<br>Refrigerator - Half Door<br>Shelves<br>Freezer - Interior Height<br>Freezer - Interior Width<br>Thermostat Type<br>Refrigerant Type | Yes<br>Yes<br>16.13" (41 cm)<br>14.88" (38 cm)<br>14.25" (36 cm)<br>Wire<br>1<br>1<br>1<br>1<br>4.38" (11 cm)<br>8.75" (22 cm)<br>Dial<br>R134a |

| Low Side PSI           | 110.0          |
|------------------------|----------------|
| Compressor Step Height | 7.38" (19 cm)  |
| Compressor Step Width  | 14.88" (38 cm) |
| Compressor Step Depth  | 6.0" (15 cm)   |