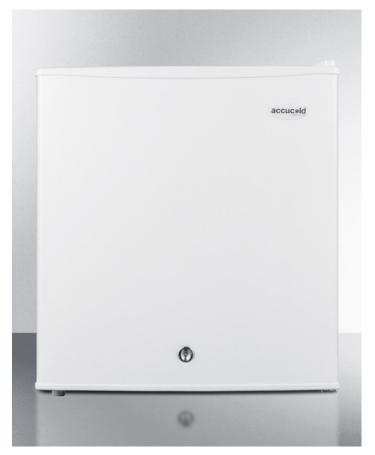

#### 20.13" x 17.75" x 17.63" (H x W x D)

Compact refrigerator-freezer with front-mounted lock for general purpose use; replaces S19L

#### **Highlights:**

Designed for general purpose use in medical and scientific facilities

Factory-installed lock provides security you can depend on

Compact size is ideal for countertop use

| Factory installed lock | Keyed lock ensures a secure interior                                                                        |  |
|------------------------|-------------------------------------------------------------------------------------------------------------|--|
| Reversible door        | User-reversible door swing allows for more flexibility in placing the unit                                  |  |
| Manual defrost         | Static cooling system                                                                                       |  |
| Door storage           | Store large bottles right on the door for easy access                                                       |  |
| Adjustable thermostat  | Dial thermostat conveniently located on the door to the freezer compartment for easy temperature management |  |
| Removable shelf        | Wire shelf included for storage convenience                                                                 |  |
| Compact dimensions     | Sized for easy use on top of counters                                                                       |  |
| 100% CFC free          | Environmentally friendly design without ozone-damaging chemicals                                            |  |