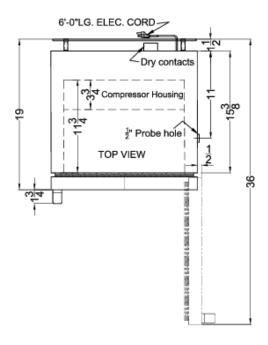

### **MLRS3MC Specifications:**

| Overview                                                                                                                                                                                                  |                                                                                                            |
|-----------------------------------------------------------------------------------------------------------------------------------------------------------------------------------------------------------|------------------------------------------------------------------------------------------------------------|
| Height of Cabinet                                                                                                                                                                                         | 34.0" (86 cm)                                                                                              |
| Width                                                                                                                                                                                                     | 18.5" (47 cm)                                                                                              |
| Width with Door Open                                                                                                                                                                                      | 19.0" (48 cm)                                                                                              |
| Depth                                                                                                                                                                                                     | 19.0" (48 cm)                                                                                              |
| Depth with Handle                                                                                                                                                                                         | 20.75" (53 cm)                                                                                             |
| Depth with door at 90°                                                                                                                                                                                    | 36.0" (91 cm)                                                                                              |
| Capacity                                                                                                                                                                                                  | 3.0 cu.ft. (85 L)                                                                                          |
| Defrost Type                                                                                                                                                                                              | Automatic                                                                                                  |
| Door                                                                                                                                                                                                      | White                                                                                                      |
| Cabinet                                                                                                                                                                                                   | White                                                                                                      |
| US Electrical Safety                                                                                                                                                                                      | ETL                                                                                                        |
| Canadian Electrical<br>Safety                                                                                                                                                                             | ETL-C                                                                                                      |
| Amps                                                                                                                                                                                                      | 0.6                                                                                                        |
| Voltage/Frequency                                                                                                                                                                                         | 115 V AC/60 Hz                                                                                             |
| Weight                                                                                                                                                                                                    | 90.0 lbs. (41 kg)                                                                                          |
| Shipping Weight                                                                                                                                                                                           | 100.0 lbs. (45 kg)                                                                                         |
| Parts & Labor Warranty                                                                                                                                                                                    | 2 Years                                                                                                    |
| Compressor Warranty                                                                                                                                                                                       | 5 Years                                                                                                    |
| Refrigerator Features                                                                                                                                                                                     |                                                                                                            |
|                                                                                                                                                                                                           |                                                                                                            |
| Door Swing                                                                                                                                                                                                | RHD                                                                                                        |
| Door Swing Reversible                                                                                                                                                                                     | RHD<br>Yes                                                                                                 |
|                                                                                                                                                                                                           |                                                                                                            |
| Reversible                                                                                                                                                                                                | Yes                                                                                                        |
| Reversible Shelf Type                                                                                                                                                                                     | Yes<br>Wire                                                                                                |
| Reversible Shelf Type Shelf Qty                                                                                                                                                                           | Yes<br>Wire<br>4                                                                                           |
| Reversible Shelf Type Shelf Qty Adjustable Shelves                                                                                                                                                        | Yes<br>Wire<br>4<br>Yes                                                                                    |
| Reversible Shelf Type Shelf Qty Adjustable Shelves Thermostat Type                                                                                                                                        | Yes Wire 4 Yes Digital                                                                                     |
| Reversible Shelf Type Shelf Qty Adjustable Shelves Thermostat Type Fan Type                                                                                                                               | Yes Wire 4 Yes Digital Interior                                                                            |
| Reversible Shelf Type Shelf Qty Adjustable Shelves Thermostat Type Fan Type Refrigerant Type                                                                                                              | Yes Wire 4 Yes Digital Interior R600a                                                                      |
| Reversible Shelf Type Shelf Qty Adjustable Shelves Thermostat Type Fan Type Refrigerant Type Refrigerant Amount                                                                                           | Yes Wire 4 Yes Digital Interior R600a 1.06oz.                                                              |
| Reversible Shelf Type Shelf Qty Adjustable Shelves Thermostat Type Fan Type Refrigerant Type Refrigerant Amount Interior Light                                                                            | Yes Wire 4 Yes Digital Interior R600a 1.06oz. Yes                                                          |
| Reversible Shelf Type Shelf Qty Adjustable Shelves Thermostat Type Fan Type Refrigerant Type Refrigerant Amount Interior Light Temperature Range                                                          | Yes Wire 4 Yes Digital Interior R600a 1.06oz. Yes                                                          |
| Reversible Shelf Type Shelf Qty Adjustable Shelves Thermostat Type Fan Type Refrigerant Type Refrigerant Amount Interior Light Temperature Range Dimensions                                               | Yes Wire 4 Yes Digital Interior R600a 1.06oz. Yes 33 to 40°F                                               |
| Reversible Shelf Type Shelf Qty Adjustable Shelves Thermostat Type Fan Type Refrigerant Type Refrigerant Amount Interior Light Temperature Range Dimensions Interior Height                               | Yes Wire 4 Yes Digital Interior R600a 1.06oz. Yes 33 to 40°F                                               |
| Reversible Shelf Type Shelf Qty Adjustable Shelves Thermostat Type Fan Type Refrigerant Type Refrigerant Amount Interior Light Temperature Range Dimensions Interior Height Interior Width                | Yes Wire  4 Yes Digital Interior R600a 1.06oz. Yes 33 to 40°F  28.8" (73 cm) 15.25" (39 cm)                |
| Reversible Shelf Type Shelf Qty Adjustable Shelves Thermostat Type Fan Type Refrigerant Type Refrigerant Amount Interior Light Temperature Range Dimensions Interior Height Interior Width Interior Depth | Yes Wire  4 Yes Digital Interior R600a 1.06oz. Yes 33 to 40°F  28.8" (73 cm) 15.25" (39 cm) 11.75" (30 cm) |