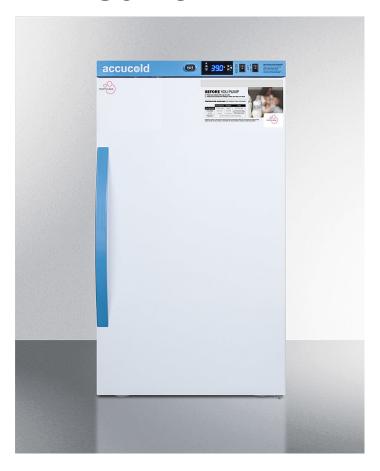

# **MLRS3MC**

34" x 18.5" x 19" (H x W x D)

All-refrigerator for breast milk storage with 4 adjustable shelves

### **Highlights:**

Ideal for work environments and offices complying with Section 4207 of the Patient Protection and Affordable Care Act

Perfect for employee wellness rooms, daycare centers, and lactation lounges

#### **Product Features:**

| Easy to use               | User-friendly design ensures effortless use for mothers and facility managers alike          |
|---------------------------|----------------------------------------------------------------------------------------------|
| CDC-compliant temperature | Preset temperature remains within recommended range for mother's milk storage                |
| Adjustable wire shelves   | Multiple shelf positions spaced at ½" for improved air circulation and storage               |
| Door lock                 | Added security on the exterior door (2 keys included)                                        |
| Reversible door           | Provides flexibility in product placement                                                    |
| LED display               | Allows for easy reading of unit temperature                                                  |
| Power loss alarm          | Alerts when unit loses power; NOTE: Alarm is battery-powered and has a limited time to alarm |
| Door alarm                | Sounds if door is left open for more than 3 minutes                                          |
| Temperature alarm         | Signals if unit's temperature goes out of recommended range                                  |