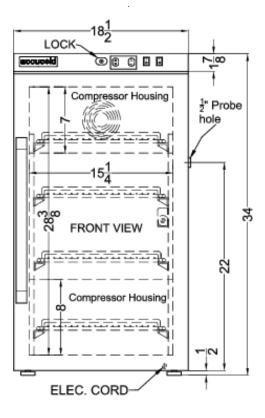

### **MLRS3MC Specifications:**

| Overview                                                                                                                                                                                                  |                                                                                                            |
|-----------------------------------------------------------------------------------------------------------------------------------------------------------------------------------------------------------|------------------------------------------------------------------------------------------------------------|
| Height of Cabinet                                                                                                                                                                                         | 34.0" (86 cm)                                                                                              |
| Width                                                                                                                                                                                                     | 18.5" (47 cm)                                                                                              |
| Width with Door Open                                                                                                                                                                                      | 19.0" (48 cm)                                                                                              |
| Depth                                                                                                                                                                                                     | 19.0" (48 cm)                                                                                              |
| Depth with Handle                                                                                                                                                                                         | 20.75" (53 cm)                                                                                             |
| Depth with door at 90°                                                                                                                                                                                    | 36.0" (91 cm)                                                                                              |
| Capacity                                                                                                                                                                                                  | 3.0 cu.ft. (85 L)                                                                                          |
| Defrost Type                                                                                                                                                                                              | Automatic                                                                                                  |
| Door                                                                                                                                                                                                      | White                                                                                                      |
| Cabinet                                                                                                                                                                                                   | White                                                                                                      |
| US Electrical Safety                                                                                                                                                                                      | ETL                                                                                                        |
| Canadian Electrical<br>Safety                                                                                                                                                                             | ETL-C                                                                                                      |
| Amps                                                                                                                                                                                                      | 0.6                                                                                                        |
| Voltage/Frequency                                                                                                                                                                                         | 115 V AC/60 Hz                                                                                             |
| Weight                                                                                                                                                                                                    | 90.0 lbs. (41 kg)                                                                                          |
| Shipping Weight                                                                                                                                                                                           | 100.0 lbs. (45 kg)                                                                                         |
| Parts & Labor Warranty                                                                                                                                                                                    | 2 Years                                                                                                    |
| Compressor Warranty                                                                                                                                                                                       | 5 Years                                                                                                    |
| Refrigerator Features                                                                                                                                                                                     |                                                                                                            |
|                                                                                                                                                                                                           |                                                                                                            |
| Door Swing                                                                                                                                                                                                | RHD                                                                                                        |
| Door Swing Reversible                                                                                                                                                                                     | RHD<br>Yes                                                                                                 |
|                                                                                                                                                                                                           |                                                                                                            |
| Reversible                                                                                                                                                                                                | Yes                                                                                                        |
| Reversible Shelf Type                                                                                                                                                                                     | Yes<br>Wire                                                                                                |
| Reversible Shelf Type Shelf Qty                                                                                                                                                                           | Yes<br>Wire<br>4                                                                                           |
| Reversible Shelf Type Shelf Qty Adjustable Shelves                                                                                                                                                        | Yes<br>Wire<br>4<br>Yes                                                                                    |
| Reversible Shelf Type Shelf Qty Adjustable Shelves Thermostat Type                                                                                                                                        | Yes Wire 4 Yes Digital                                                                                     |
| Reversible Shelf Type Shelf Qty Adjustable Shelves Thermostat Type Fan Type                                                                                                                               | Yes Wire 4 Yes Digital Interior                                                                            |
| Reversible Shelf Type Shelf Qty Adjustable Shelves Thermostat Type Fan Type Refrigerant Type                                                                                                              | Yes Wire 4 Yes Digital Interior R600a                                                                      |
| Reversible Shelf Type Shelf Qty Adjustable Shelves Thermostat Type Fan Type Refrigerant Type Refrigerant Amount                                                                                           | Yes Wire 4 Yes Digital Interior R600a 1.06oz.                                                              |
| Reversible Shelf Type Shelf Qty Adjustable Shelves Thermostat Type Fan Type Refrigerant Type Refrigerant Amount Interior Light                                                                            | Yes Wire 4 Yes Digital Interior R600a 1.06oz. Yes                                                          |
| Reversible Shelf Type Shelf Qty Adjustable Shelves Thermostat Type Fan Type Refrigerant Type Refrigerant Amount Interior Light Temperature Range                                                          | Yes Wire 4 Yes Digital Interior R600a 1.06oz. Yes                                                          |
| Reversible Shelf Type Shelf Qty Adjustable Shelves Thermostat Type Fan Type Refrigerant Type Refrigerant Amount Interior Light Temperature Range Dimensions                                               | Yes Wire 4 Yes Digital Interior R600a 1.06oz. Yes 33 to 40°F                                               |
| Reversible Shelf Type Shelf Qty Adjustable Shelves Thermostat Type Fan Type Refrigerant Type Refrigerant Amount Interior Light Temperature Range Dimensions Interior Height                               | Yes Wire 4 Yes Digital Interior R600a 1.06oz. Yes 33 to 40°F                                               |
| Reversible Shelf Type Shelf Qty Adjustable Shelves Thermostat Type Fan Type Refrigerant Type Refrigerant Amount Interior Light Temperature Range Dimensions Interior Height Interior Width                | Yes Wire  4 Yes Digital Interior R600a 1.06oz. Yes 33 to 40°F  28.8" (73 cm) 15.25" (39 cm)                |
| Reversible Shelf Type Shelf Qty Adjustable Shelves Thermostat Type Fan Type Refrigerant Type Refrigerant Amount Interior Light Temperature Range Dimensions Interior Height Interior Width Interior Depth | Yes Wire  4 Yes Digital Interior R600a 1.06oz. Yes 33 to 40°F  28.8" (73 cm) 15.25" (39 cm) 11.75" (30 cm) |