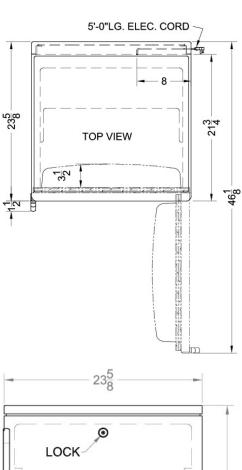

## FF6LWBI Specifications:

| Overview                      |                    |  |  |
|-------------------------------|--------------------|--|--|
| Height of Cabinet             | 33.5" (85 cm)      |  |  |
| Width                         | 23.63" (60 cm)     |  |  |
| Depth                         | 23.5" (60 cm)      |  |  |
| Depth with Handle             | 25.13" (64 cm)     |  |  |
| Depth with door at 90°        | 46.13" (117 cm)    |  |  |
| Capacity                      | 5.5 cu.ft. (156 L) |  |  |
| Defrost Type                  | Automatic          |  |  |
| Door                          | White              |  |  |
| Cabinet                       | White              |  |  |
| US Electrical Safety          | ETL                |  |  |
| Canadian Electrical<br>Safety | ETL-C              |  |  |
| Amps                          | 1.4                |  |  |
| Weight                        | 100.0 lbs. (45 kg) |  |  |
| Shipping Weight               | 105.0 lbs. (48 kg) |  |  |
| Parts & Labor Warranty        | 1 Year             |  |  |
| Compressor Warranty           | 5 Years            |  |  |
| UPC                           | 761101070704       |  |  |
| Refrigerator Features         |                    |  |  |
| Door Swing                    | RHD                |  |  |
| Reversible                    | Yes                |  |  |
| Crisper Qty                   | 1                  |  |  |
| Crisper Finish                | Opaque             |  |  |
| Crisper Cover                 | Glass              |  |  |
| Shelf Type                    | Wire               |  |  |
| Shelf Qty                     | 3                  |  |  |
| Full Door Shelf Qty           | 3                  |  |  |
| Adjustable Shelves            | Yes                |  |  |
| Thermostat Type               | Dial               |  |  |
| Fan Type                      | Exterior           |  |  |
| Refrigerant Type              | R600a              |  |  |
| Refrigerant Amount            | 0.64oz.            |  |  |
| High Side PSI                 | 180.0              |  |  |
| Low Side PSI                  | 80.0               |  |  |
| Level Legs Qty                | 4                  |  |  |
| Interior Light                | Yes                |  |  |
| Dimensions                    |                    |  |  |
| Interior Height               | 27.75" (70 cm)     |  |  |

| Interior Width         | 20.0" (51 cm) |
|------------------------|---------------|
| Interior Depth         | 17.5" (44 cm) |
| Compressor Step Height | 7.0" (18 cm)  |
| Compressor Step Width  | 20.0" (51 cm) |
| Compressor Step Depth  | 6.0" (15 cm)  |