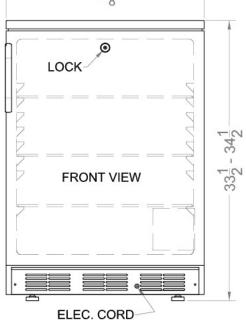

#### **Product Features:**

| Slim undercounter dimensions                                                                            | Our unique 24" wide models offer full capacity in a slim fit                        |  |
|---------------------------------------------------------------------------------------------------------|-------------------------------------------------------------------------------------|--|
| Built-in capable Make the best use of space by installing your appliance under the count other cabinets |                                                                                     |  |
| Fully finished white cabinet                                                                            | Allows the unit to be used freestanding                                             |  |
| Height Adjustable                                                                                       | Adjustable legs allow the unit to be sized from 33 1/2" to 34 3/4" high             |  |
| Front-mounted lock                                                                                      | Keyed lock offers added security                                                    |  |
| Automatic defrost                                                                                       | Reduced maintenance with auto defrost system                                        |  |
| Reversible door                                                                                         | User-reversible door swing for added flexibility                                    |  |
| Hidden evaporator                                                                                       | Cold wall design with hidden evaporator and seamless interior                       |  |
| One piece interior liner                                                                                | Enjoy easy clean-up with a seamless liner that won't hold a mess in hidden crevices |  |

## FF6LWBI Specifications:

| Overview                      |                    |  |  |
|-------------------------------|--------------------|--|--|
| Height of Cabinet             | 33.5" (85 cm)      |  |  |
| Width                         | 23.63" (60 cm)     |  |  |
| Depth                         | 23.5" (60 cm)      |  |  |
| Depth with Handle             | 25.13" (64 cm)     |  |  |
| Depth with door at 90°        | 46.13" (117 cm)    |  |  |
| Capacity                      | 5.5 cu.ft. (156 L) |  |  |
| Defrost Type                  | Automatic          |  |  |
| Door                          | White              |  |  |
| Cabinet                       | White              |  |  |
| US Electrical Safety          | ETL                |  |  |
| Canadian Electrical<br>Safety | ETL-C              |  |  |
| Amps                          | 1.4                |  |  |
| Weight                        | 100.0 lbs. (45 kg) |  |  |
| Shipping Weight               | 105.0 lbs. (48 kg) |  |  |
| Parts & Labor Warranty        | 1 Year             |  |  |
| Compressor Warranty           | 5 Years            |  |  |
| UPC                           | 761101070704       |  |  |
| Refrigerator Features         |                    |  |  |
| Door Swing                    | RHD                |  |  |
| Reversible                    | Yes                |  |  |
| Crisper Qty                   | 1                  |  |  |
| Crisper Finish                | Opaque             |  |  |
| Crisper Cover                 | Glass              |  |  |
| Shelf Type                    | Wire               |  |  |
| Shelf Qty                     | 3                  |  |  |
| Full Door Shelf Qty           | 3                  |  |  |
| Adjustable Shelves            | Yes                |  |  |
| Thermostat Type               | Dial               |  |  |
| Fan Type                      | Exterior           |  |  |
| Refrigerant Type              | R600a              |  |  |
| Refrigerant Amount            | 0.64oz.            |  |  |
| High Side PSI                 | 180.0              |  |  |
| Low Side PSI                  | 80.0               |  |  |
| Level Legs Qty                | 4                  |  |  |
| Interior Light                | Yes                |  |  |
| Dimensions                    |                    |  |  |
| Interior Height               | 27.75" (70 cm)     |  |  |