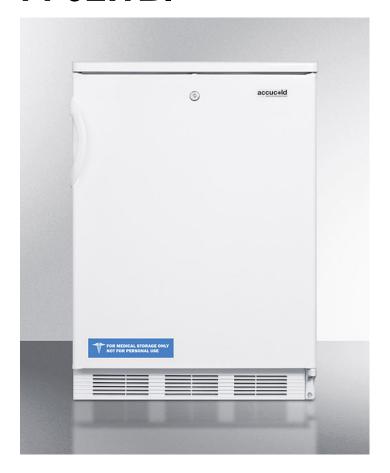

# FF6LWBI

33.5" x 23.63" x 23.5" (H x W x D)

Built-in undercounter all-refrigerator for general purpose use, with front lock, automatic defrost operation and white exterior

### **Highlights:**

Flexible design allows built-in or freestanding use

Full 5.5 cu.ft. capacity inside a convenient 24" footprint

Factory installed front lock offers convenient security for stored items

#### **Product Features:**

| Slim undercounter dimensions                                                                            | Our unique 24" wide models offer full capacity in a slim fit                        |  |
|---------------------------------------------------------------------------------------------------------|-------------------------------------------------------------------------------------|--|
| Built-in capable Make the best use of space by installing your appliance under the count other cabinets |                                                                                     |  |
| Fully finished white cabinet                                                                            | Allows the unit to be used freestanding                                             |  |
| Height Adjustable                                                                                       | Adjustable legs allow the unit to be sized from 33 1/2" to 34 3/4" high             |  |
| Front-mounted lock                                                                                      | Keyed lock offers added security                                                    |  |
| Automatic defrost                                                                                       | Reduced maintenance with auto defrost system                                        |  |
| Reversible door                                                                                         | User-reversible door swing for added flexibility                                    |  |
| Hidden evaporator                                                                                       | Cold wall design with hidden evaporator and seamless interior                       |  |
| One piece interior liner                                                                                | Enjoy easy clean-up with a seamless liner that won't hold a mess in hidden crevices |  |