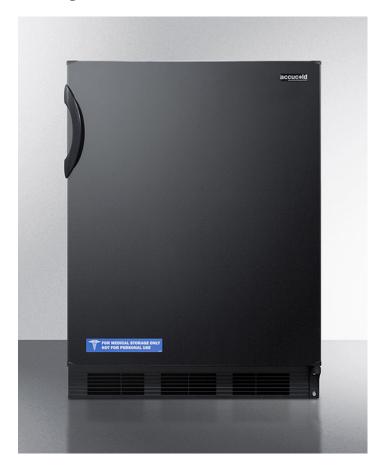

# FF6BKBIADA

32.25" x 23.63" x 23.5" (H x W x D)

ADA compliant all-refrigerator for built-in general purpose use, with automatic defrost operation and black exterior

### **Highlights:**

32 inch height fits under lower ADA compliant counters

Flexible design allows built-in or freestanding use in 24" spaces

Door racks provide convenient storage options

#### **Product Features:**

| ADA compliant                | 32 inch height fits under standard ADA counters                                                              |  |
|------------------------------|--------------------------------------------------------------------------------------------------------------|--|
| Slim undercounter dimensions | Less than 24 inches wide with a full 5.5 c.f. capacity                                                       |  |
| Built-in capable             | Make the best use of space by installing your appliance under the counter and flush with other cabinets      |  |
| Fully finished black cabinet | Allows the refrigerator to be used freestanding                                                              |  |
| Reversible door              | User-reversible door swing for added flexibility                                                             |  |
| Automatic defrost            | Reduced maintenance with auto defrost system                                                                 |  |
| Hidden evaporator            | Cold wall design with hidden evaporator and seamless interior                                                |  |
| One piece interior liner     | Easy clean-up with a seamless liner that won't hold a mess in hidden crevices                                |  |
| Adjustable glass shelves     | Rearrange the refrigerator space to accommodate all shapes and sizes or remove shelves for a simple clean-up |  |