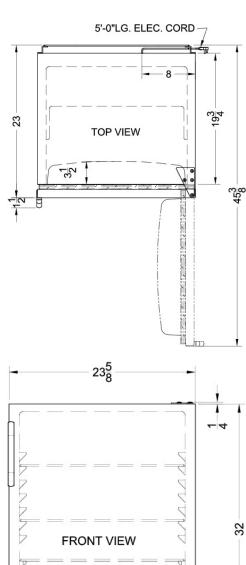

### FF6BKBIADA Specifications:

| Overview                                                                                                                  |                                            |  |  |
|---------------------------------------------------------------------------------------------------------------------------|--------------------------------------------|--|--|
| Height of Cabinet                                                                                                         | 32.0" (81 cm)                              |  |  |
| Height to Hinge Cap                                                                                                       | 32.25" (82 cm)                             |  |  |
| Width                                                                                                                     | 23.63" (60 cm)                             |  |  |
| Depth                                                                                                                     | 23.5" (60 cm)                              |  |  |
| Depth with Handle                                                                                                         | 25.13" (64 cm)                             |  |  |
| Depth with door at 90°                                                                                                    | 46.13" (117 cm)                            |  |  |
| Capacity                                                                                                                  | 5.5 cu.ft. (156 L)                         |  |  |
| Defrost Type                                                                                                              | Automatic                                  |  |  |
| Door                                                                                                                      | Black                                      |  |  |
| Cabinet                                                                                                                   | Black                                      |  |  |
| US Electrical Safety                                                                                                      | ETL                                        |  |  |
| Canadian Electrical<br>Safety                                                                                             | ETL-C                                      |  |  |
| Amps                                                                                                                      | 1.4                                        |  |  |
| Weight                                                                                                                    | 100.0 lbs. (45 kg)                         |  |  |
| Shipping Weight                                                                                                           | 105.0 lbs. (48 kg)                         |  |  |
| Parts & Labor Warranty                                                                                                    | 1 Year                                     |  |  |
| Compressor Warranty                                                                                                       | 5 Years                                    |  |  |
| UPC                                                                                                                       | 761101070407                               |  |  |
| Refrigerator Features                                                                                                     |                                            |  |  |
| Door Swing                                                                                                                | RHD                                        |  |  |
| Reversible                                                                                                                | Yes                                        |  |  |
| Crisper Qty                                                                                                               | 1                                          |  |  |
| Crisper Finish                                                                                                            | Opaque                                     |  |  |
| Crisper Cover                                                                                                             | Glass                                      |  |  |
| Shelf Type                                                                                                                | Glass                                      |  |  |
| Shelf Qty                                                                                                                 | 3                                          |  |  |
|                                                                                                                           |                                            |  |  |
| Full Door Shelf Qty                                                                                                       | 3                                          |  |  |
| Full Door Shelf Qty Adjustable Shelves                                                                                    | Yes                                        |  |  |
|                                                                                                                           |                                            |  |  |
| Adjustable Shelves                                                                                                        | Yes                                        |  |  |
| Adjustable Shelves Thermostat Type                                                                                        | Yes<br>Dial                                |  |  |
| Adjustable Shelves Thermostat Type Fan Type                                                                               | Yes<br>Dial<br>Exterior                    |  |  |
| Adjustable Shelves Thermostat Type Fan Type Refrigerant Type                                                              | Yes<br>Dial<br>Exterior<br>R600a           |  |  |
| Adjustable Shelves Thermostat Type Fan Type Refrigerant Type Refrigerant Amount                                           | Yes Dial Exterior R600a 0.64oz.            |  |  |
| Adjustable Shelves Thermostat Type Fan Type Refrigerant Type Refrigerant Amount High Side PSI                             | Yes Dial Exterior R600a 0.64oz. 180.0      |  |  |
| Adjustable Shelves Thermostat Type Fan Type Refrigerant Type Refrigerant Amount High Side PSI Low Side PSI                | Yes Dial Exterior R600a 0.64oz. 180.0      |  |  |
| Adjustable Shelves Thermostat Type Fan Type Refrigerant Type Refrigerant Amount High Side PSI Low Side PSI Level Legs Qty | Yes Dial Exterior R600a 0.64oz. 180.0 80.0 |  |  |

| Interior Height        | 27.75" (70 cm) |
|------------------------|----------------|
| Interior Width         | 20.0" (51 cm)  |
| Interior Depth         | 17.5" (44 cm)  |
| Compressor Step Height | 7.0" (18 cm)   |
| Compressor Step Width  | 20.0" (51 cm)  |
| Compressor Step Depth  | 6.0" (15 cm)   |