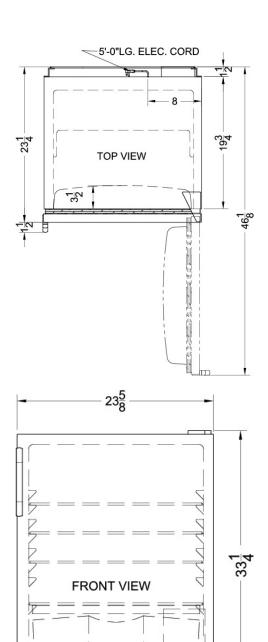

#### **FF6BK Specifications:**

| Overview                      |                    |  |  |
|-------------------------------|--------------------|--|--|
| Height of Cabinet             | 32.63" (83 cm)     |  |  |
| Height to Hinge Cap           | 33.25" (84 cm)     |  |  |
| Width                         | 23.63" (60 cm)     |  |  |
| Depth                         | 23.5" (60 cm)      |  |  |
| Depth with Handle             | 25.13" (64 cm)     |  |  |
| Depth with door at 90°        | 46.13" (117 cm)    |  |  |
| Capacity                      | 5.5 cu.ft. (156 L) |  |  |
| Defrost Type                  | Automatic          |  |  |
| Door                          | Black              |  |  |
| Cabinet                       | Black              |  |  |
| US Electrical Safety          | UL                 |  |  |
| Canadian Electrical<br>Safety | ULC                |  |  |
| Amps                          | 0.8                |  |  |
| Voltage/Frequency             | 115 V AC/60 Hz     |  |  |
| Weight                        | 100.0 lbs. (45 kg) |  |  |
| Shipping Weight               | 105.0 lbs. (48 kg) |  |  |
| Parts & Labor Warranty        | 1 Year             |  |  |
| Compressor Warranty           | 5 Years            |  |  |
| UPC                           | 761101067384       |  |  |
| Refrigerator Features         |                    |  |  |
| Door Swing                    | RHD                |  |  |
| Reversible                    | Yes                |  |  |
| Crisper Qty                   | 1                  |  |  |
| Crisper Finish                | Opaque             |  |  |
| Crisper Cover                 | Glass              |  |  |
| Shelf Type                    | Glass              |  |  |
| Shelf Qty                     | 3                  |  |  |
| Full Door Shelf Qty           | 3                  |  |  |
| Adjustable Shelves            | Yes                |  |  |
| Thermostat Type               | Dial               |  |  |
| Refrigerant Type              | R600a              |  |  |
| Refrigerant Amount            | 0.64oz.            |  |  |
| Level Legs Qty                | 4                  |  |  |
| Interior Light                | Yes                |  |  |
| Dimensions                    |                    |  |  |
| Interior Height               | 27.75" (70 cm)     |  |  |
|                               | 20.0" (51 cm)      |  |  |

| Interior Depth         | 17.0" (43 cm) |
|------------------------|---------------|
| Compressor Step Height | 7.0" (18 cm)  |
| Compressor Step Width  | 20.0" (51 cm) |
| Compressor Step Depth  | 6.0" (15 cm)  |

ELEC. CORD