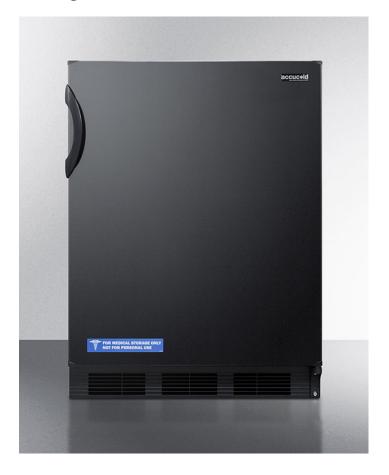

# FF6BK

33.25" x 23.63" x 23.5" (H x W x D)

Freestanding counter height all-refrigerator for general purpose use, with automatic defrost operation and black exterior

#### **Product Features:**

| Fully finished black cabinet   | Allows the unit to be used freestanding                                                                       |  |
|--------------------------------|---------------------------------------------------------------------------------------------------------------|--|
| Slim counter height dimensions | Our unique 24" wide models offer full capacity in a slim fit                                                  |  |
| Automatic defrost              | Reduced maintenance with auto defrost system                                                                  |  |
| Hidden evaporator              | Cold wall design with hidden evaporator and seamless interior                                                 |  |
| One piece interior liner       | Enjoy easy clean-up with a seamless liner that won't hold a mess in hidden crevices                           |  |
| Adjustable glass shelves       | Rearrange your refrigerator space to accommodate all shapes and sizes or remove shelves for a simple clean-up |  |
| Crisper                        | Get the longest life and best taste out of produce by storing greens in a convenient slide drawer             |  |
| Door storage                   | Store large bottles right on the door for easy access                                                         |  |
| Interior light                 | Automatically illuminates when you open the door                                                              |  |