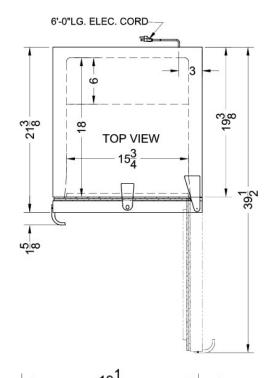

### FF511L Specifications:

| Overview                      |                    |  |
|-------------------------------|--------------------|--|
| Height of Cabinet             | 33.5" (85 cm)      |  |
| Height to Hinge Cap           | 34.0" (86 cm)      |  |
| Width                         | 19.25" (49 cm)     |  |
| Depth                         | 21.38" (54 cm)     |  |
| Depth with Handle             | 23.0" (58 cm)      |  |
| Depth with door at 90°        | 39.5" (100 cm)     |  |
| Capacity                      | 4.1 cu.ft. (116 L) |  |
| Defrost Type                  | Automatic          |  |
| Door                          | White              |  |
| Cabinet                       | White              |  |
| US Electrical Safety          | ETL                |  |
| Canadian Electrical<br>Safety | ETL-C              |  |
| Amps                          | 1.4                |  |
| Voltage/Frequency             | 115 V AC/60 Hz     |  |
| Weight                        | 57.0 lbs. (26 kg)  |  |
| Shipping Weight               | 60.0 lbs. (27 kg)  |  |
| Estimated Time to Ship        | Next day shipping  |  |
| Parts & Labor Warranty        | 1 Year             |  |
| Compressor Warranty           | 5 Years            |  |
| Refrigerator Features         |                    |  |
| Door Swing                    | RHD                |  |
| Reversible                    | Yes                |  |
| Crisper Qty                   | 1                  |  |
| Crisper Finish                | Transparent        |  |
| Crisper Cover                 | Glass              |  |
| Shelf Type                    | Wire               |  |
| Shelf Qty                     | 3                  |  |
| Adjustable Shelves            | Yes                |  |
| Thermostat Type               | Dial               |  |
| Refrigerant Type              | R134a              |  |
| Refrigerant Amount            | 1.75oz.            |  |
| High Side PSI                 | 205.0              |  |
| Low Side PSI                  | 103.0              |  |
| Level Legs Qty                | 2                  |  |
| Interior Light                | Yes                |  |
| Dimensions                    |                    |  |
| Interior Height               | 28.5" (72 cm)      |  |

| Interior Width         | 15.75" (40 cm) |
|------------------------|----------------|
| Interior Depth         | 18.0" (46 cm)  |
| Compressor Step Height | 8.0" (20 cm)   |
| Compressor Step Width  | 17.0" (43 cm)  |
| Compressor Step Depth  | 6.75" (17 cm)  |