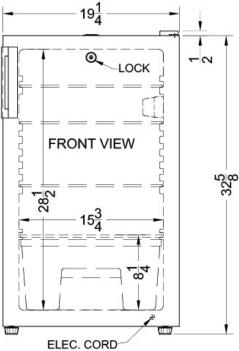

### FF511L Specifications:

| Overview                      |                    |  |
|-------------------------------|--------------------|--|
| Height of Cabinet             | 33.5" (85 cm)      |  |
| Height to Hinge Cap           | 34.0" (86 cm)      |  |
| Width                         | 19.25" (49 cm)     |  |
| Depth                         | 21.38" (54 cm)     |  |
| Depth with Handle             | 23.0" (58 cm)      |  |
| Depth with door at 90°        | 39.5" (100 cm)     |  |
| Capacity                      | 4.1 cu.ft. (116 L) |  |
| Defrost Type                  | Automatic          |  |
| Door                          | White              |  |
| Cabinet                       | White              |  |
| US Electrical Safety          | ETL                |  |
| Canadian Electrical<br>Safety | ETL-C              |  |
| Amps                          | 1.4                |  |
| Voltage/Frequency             | 115 V AC/60 Hz     |  |
| Weight                        | 57.0 lbs. (26 kg)  |  |
| Shipping Weight               | 60.0 lbs. (27 kg)  |  |
| Estimated Time to Ship        | Next day shipping  |  |
| Parts & Labor Warranty        | 1 Year             |  |
| Compressor Warranty           | 5 Years            |  |
| Refrigerator Features         |                    |  |
| Door Swing                    | RHD                |  |
| Reversible                    | Yes                |  |
| Crisper Qty                   | 1                  |  |
| Crisper Finish                | Transparent        |  |
| Crisper Cover                 | Glass              |  |
| Shelf Type                    | Wire               |  |
| Shelf Qty                     | 3                  |  |
| Adjustable Shelves            | Yes                |  |
| Thermostat Type               | Dial               |  |
| Refrigerant Type              | R134a              |  |
| Refrigerant Amount            | 1.75oz.            |  |
| High Side PSI                 | 205.0              |  |
| Low Side PSI                  | 103.0              |  |
| Level Legs Qty                | 2                  |  |
| Interior Light                | Yes                |  |
| Dimensions                    |                    |  |
| Interior Height               | 28.5" (72 cm)      |  |

| Interior Width         | 15.75" (40 cm) |
|------------------------|----------------|
| Interior Depth         | 18.0" (46 cm)  |
| Compressor Step Height | 8.0" (20 cm)   |
| Compressor Step Width  | 17.0" (43 cm)  |
| Compressor Step Depth  | 6.75" (17 cm)  |