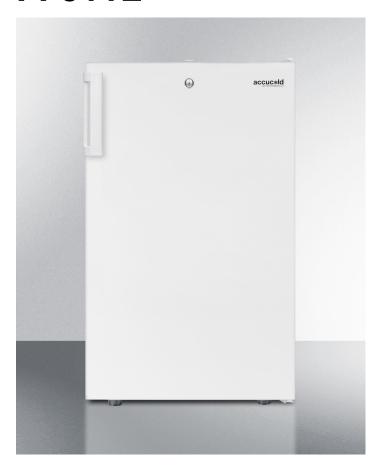

# **FF511L**

20" wide counter height all-refrigerator for general purpose use, auto defrost with a lock and white exterior

#### **Highlights:**

Counter height all-refrigerator offers full 4.1 cu.ft. capacity

Slim 20" width is ideal for any setting

Factory-installed lock provides security you can count on

#### **Product Features:**

| Slim 20" width               | Full 4.1 cu.ft. capacity inside conveniently slim footprint                                            |  |
|------------------------------|--------------------------------------------------------------------------------------------------------|--|
| Factory installed lock       | Top-mounted for convenient security                                                                    |  |
| Fully finished white cabinet | Allows the unit to be used freestanding                                                                |  |
| Reversible door              | Keep your options flexible with a reversible door that is easy to switch when your arrangement changes |  |
| Automatic defrost            | Reduced maintenance with auto defrost system                                                           |  |
| Adjustable shelves           | Rearrange refrigerator space to accommodate all sizes or remove shelves for simple cleanup             |  |
| Crisper drawer               | Get the longest life and best taste out of produce by storing greens in a bottom crisper               |  |
| Flat door liner              | Easy to clean, with more depth for storage                                                             |  |
| Interior light               | Turn the light on and off with a convenient rocker switch                                              |  |