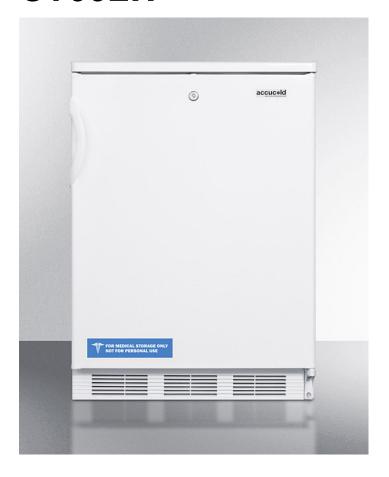

# CT66LW

33.5" x 23.63" x 23.5" (H x W x D)

Freestanding refrigerator-freezer for general purpose use, with lock, dual evaporator cooling, cycle defrost, and white exterior

#### **Highlights:**

Factory-installed lock provides security you can count on

Over 5 cu.ft. of storage capacity in a perfectly sized 24" footprint

Improved temperature performance with our unique dual evaporator cooling