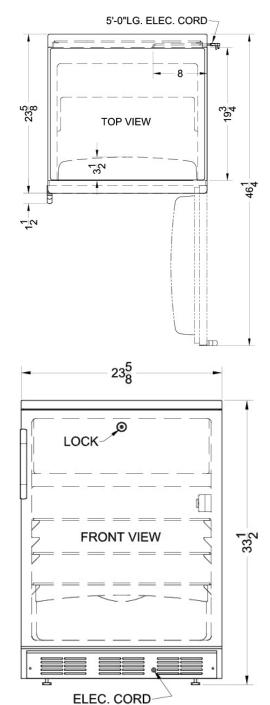

### **CT66LW Specifications:**

| Overview                                                                                                                                                                                                                                          |                                                                               |  |  |
|---------------------------------------------------------------------------------------------------------------------------------------------------------------------------------------------------------------------------------------------------|-------------------------------------------------------------------------------|--|--|
| Height of Cabinet                                                                                                                                                                                                                                 | 33.5" (85 cm)                                                                 |  |  |
| Width                                                                                                                                                                                                                                             | 23.63" (60 cm)                                                                |  |  |
| Depth                                                                                                                                                                                                                                             | 23.5" (60 cm)                                                                 |  |  |
| Depth with Handle                                                                                                                                                                                                                                 | 25.13" (64 cm)                                                                |  |  |
| Depth with door at 90°                                                                                                                                                                                                                            | 46.25" (117 cm)                                                               |  |  |
| Capacity                                                                                                                                                                                                                                          | 5.1 cu.ft. (144<br>L)                                                         |  |  |
| Defrost Type                                                                                                                                                                                                                                      | Cycle                                                                         |  |  |
| Door                                                                                                                                                                                                                                              | White                                                                         |  |  |
| Cabinet                                                                                                                                                                                                                                           | White                                                                         |  |  |
| US Electrical Safety                                                                                                                                                                                                                              | UL                                                                            |  |  |
| Canadian Electrical Safety                                                                                                                                                                                                                        | ULC                                                                           |  |  |
| Amps                                                                                                                                                                                                                                              | 1.2                                                                           |  |  |
| Weight                                                                                                                                                                                                                                            | 100.0 lbs. (45<br>kg)                                                         |  |  |
| Shipping Weight                                                                                                                                                                                                                                   | 105.0 lbs. (48<br>kg)                                                         |  |  |
| Parts & Labor Warranty                                                                                                                                                                                                                            | 1 Year                                                                        |  |  |
| Compressor Warranty                                                                                                                                                                                                                               | 5 Years                                                                       |  |  |
| UPC                                                                                                                                                                                                                                               | 761101068787                                                                  |  |  |
| Refrigerator-Freezer                                                                                                                                                                                                                              |                                                                               |  |  |
| Door Swing                                                                                                                                                                                                                                        | RHD                                                                           |  |  |
| Reversible                                                                                                                                                                                                                                        | Yes                                                                           |  |  |
| Adjustable Shelves                                                                                                                                                                                                                                | Yes                                                                           |  |  |
| Crisper Qty                                                                                                                                                                                                                                       | 1                                                                             |  |  |
|                                                                                                                                                                                                                                                   |                                                                               |  |  |
| Crisper Finish                                                                                                                                                                                                                                    | Transparent                                                                   |  |  |
| Crisper Finish Crisper Cover                                                                                                                                                                                                                      | Transparent<br>Glass                                                          |  |  |
|                                                                                                                                                                                                                                                   | •                                                                             |  |  |
| Crisper Cover                                                                                                                                                                                                                                     | Glass                                                                         |  |  |
| Crisper Cover Interior Light                                                                                                                                                                                                                      | Glass                                                                         |  |  |
| Crisper Cover Interior Light Refrigerator - Interior Height                                                                                                                                                                                       | Glass<br>Yes<br>19.5" (50 cm)                                                 |  |  |
| Crisper Cover Interior Light Refrigerator - Interior Height Refrigerator - Interior Width                                                                                                                                                         | Glass<br>Yes<br>19.5" (50 cm)<br>20.5" (52 cm)                                |  |  |
| Crisper Cover Interior Light Refrigerator - Interior Height Refrigerator - Interior Width Refrigerator - Interior Depth                                                                                                                           | Glass Yes 19.5" (50 cm) 20.5" (52 cm) 17.0" (43 cm)                           |  |  |
| Crisper Cover Interior Light Refrigerator - Interior Height Refrigerator - Interior Width Refrigerator - Interior Depth Refrigerator - Shelf Type                                                                                                 | Glass Yes 19.5" (50 cm) 20.5" (52 cm) 17.0" (43 cm) Wire                      |  |  |
| Crisper Cover Interior Light Refrigerator - Interior Height Refrigerator - Interior Width Refrigerator - Interior Depth Refrigerator - Shelf Type Refrigerator - Shelf Qty Refrigerator - Full Door                                               | Glass Yes 19.5" (50 cm) 20.5" (52 cm) 17.0" (43 cm) Wire                      |  |  |
| Crisper Cover Interior Light Refrigerator - Interior Height Refrigerator - Interior Width Refrigerator - Interior Depth Refrigerator - Shelf Type Refrigerator - Shelf Qty Refrigerator - Full Door Shelves                                       | Glass Yes 19.5" (50 cm) 20.5" (52 cm) 17.0" (43 cm) Wire 2                    |  |  |
| Crisper Cover Interior Light Refrigerator - Interior Height Refrigerator - Interior Width Refrigerator - Interior Depth Refrigerator - Shelf Type Refrigerator - Shelf Qty Refrigerator - Full Door Shelves Can Storage                           | Glass Yes 19.5" (50 cm) 20.5" (52 cm) 17.0" (43 cm) Wire 2 3                  |  |  |
| Crisper Cover Interior Light Refrigerator - Interior Height Refrigerator - Interior Width Refrigerator - Interior Depth Refrigerator - Shelf Type Refrigerator - Shelf Qty Refrigerator - Full Door Shelves Can Storage Freezer - Interior Height | Glass Yes 19.5" (50 cm) 20.5" (52 cm) 17.0" (43 cm) Wire 2 3 Yes 5.0" (13 cm) |  |  |

| Thermostat Type        | Dial          |
|------------------------|---------------|
| Refrigerant Type       | R600a         |
| Refrigerant Amount     | 0.92 oz.      |
| Level Legs             | 2             |
| Compressor Step Height | 7.0" (18 cm)  |
| Compressor Step Width  | 20.5" (52 cm) |
| Compressor Step Depth  | 5.0" (13 cm)  |