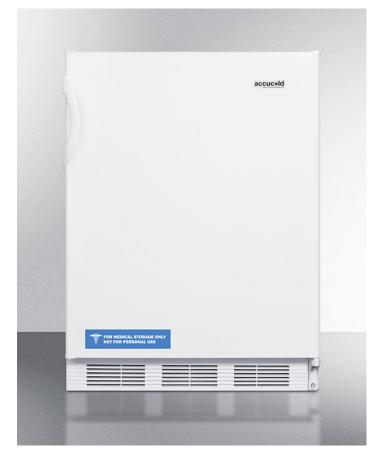

# **AL750W**

#### 32.25" x 23.63" x 23.5" (H x W x D)

ADA compliant all-refrigerator for freestanding general purpose use, with flat door liner, auto defrost operation and white exterior

#### **Highlights:**

32" height for use in ADA compliant settings

Automatic defrost ensures minimum user maintenance

Full 5.5 cu.ft. capacity inside a convenient 24" footprint