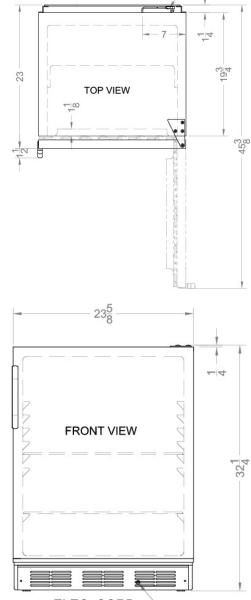

#### 32.25" x 23.63" x 23.5" (H x W x D)

ADA compliant all-refrigerator for freestanding general purpose use, with flat door liner, auto defrost operation and white exterior

## AL750W Specifications:

| Overview                      |                    |
|-------------------------------|--------------------|
| Height of Cabinet             | 32.0" (81 cm)      |
| Height to Hinge Cap           | 32.25" (82 cm)     |
| Width                         | 23.63" (60 cm)     |
| Depth                         | 23.5" (60 cm)      |
| Depth with Handle             | 24.0" (61 cm)      |
| Depth with door at 90°        | 45.13" (115 cm)    |
| Capacity                      | 5.5 cu.ft. (156 L) |
| Defrost Type                  | Automatic          |
| Door                          | White              |
| Cabinet                       | White              |
| US Electrical Safety          | ETL                |
| Canadian Electrical<br>Safety | ETL-C              |
| Amps                          | 0.9                |
| Voltage/Frequency             | 115 V AC/60 Hz     |
| Weight                        | 100.0 lbs. (45 kg) |
| Shipping Weight               | 105.0 lbs. (48 kg) |
| Parts & Labor Warranty        | 1 Year             |
| Compressor Warranty           | 5 Years            |
| UPC                           | 761101069333       |
| Refrigerator Features         |                    |
| Door Swing                    | RHD                |
| Reversible                    | Yes                |
| Shelf Type                    | Wire               |
| Shelf Qty                     | 3                  |
| Adjustable Shelves            | Yes                |
| Thermostat Type               | Dial               |
| Refrigerant Type              | R600a              |
| Refrigerant Amount            | 0.64oz.            |
| High Side PSI                 | 180.0              |
| Low Side PSI                  | 80.0               |
| Level Legs Qty                | 4                  |
| Interior Light                | Yes                |
| Dimensions                    |                    |
| Interior Height               | 26.25" (67 cm)     |
| Interior Width                | 21.0" (53 cm)      |
| Interior Depth                | 17.75" (45 cm)     |
|                               |                    |
| Compressor Step Height        | 5.5" (14 cm)       |

| Compressor Step Width | 21.0" (53 cm) |
|-----------------------|---------------|
| Compressor Step Depth | 5.5" (14 cm)  |
|                       |               |

6'-0"LG. ELEC. CORD

ELEC. CORD