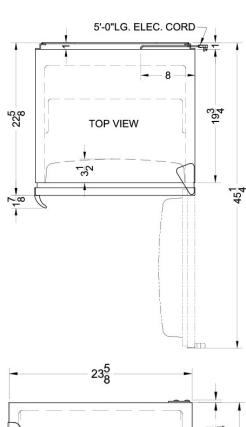

### **AL652BK Specifications:**

| Overview                            |                       |
|-------------------------------------|-----------------------|
| Height of Cabinet                   | 32.0" (81 cm)         |
| Height to Hinge Cap                 | 32.25" (82 cm)        |
| Width                               | 23.63" (60 cm)        |
| Depth                               | 23.5" (60 cm)         |
| Depth with Handle                   | 24.5" (62 cm)         |
| Depth with door at 90°              | 45.38" (115 cm)       |
| Capacity                            | 5.1 cu.ft. (144<br>L) |
| Defrost Type                        | Cycle                 |
| Door                                | Black                 |
| Cabinet                             | Black                 |
| US Electrical Safety                | ETL                   |
| Canadian Electrical Safety          | ETL-C                 |
| Amps                                | 1.2                   |
| Voltage/Frequency                   | 115 V AC/60 Hz        |
| Weight                              | 100.0 lbs. (45<br>kg) |
| Shipping Weight                     | 105.0 lbs. (48<br>kg) |
| Parts & Labor Warranty              | 1 Year                |
| Compressor Warranty                 | 5 Years               |
| UPC                                 | 761101068244          |
| Refrigerator-Freezer                |                       |
| Door Swing                          | RHD                   |
| Reversible                          | Yes                   |
| Adjustable Shelves                  | Yes                   |
| Crisper Qty                         | 1                     |
| Crisper Finish                      | Transparent           |
| Crisper Cover                       | Glass                 |
| Interior Light                      | Yes                   |
| Refrigerator - Interior Height      | 19.5" (50 cm)         |
| Refrigerator - Interior Width       | 20.5" (52 cm)         |
| Refrigerator - Interior Depth       | 17.0" (43 cm)         |
| Refrigerator - Shelf Type           | Glass                 |
| Refrigerator - Shelf Qty            | 3                     |
| Refrigerator - Full Door<br>Shelves | 3                     |
| Freezer - Interior Height           | 5.0" (13 cm)          |
| Freezer - Interior Width            | 19.0" (48 cm)         |