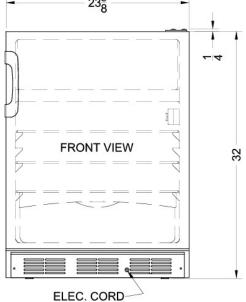

### **AL652BK Specifications:**

| Overview                            |                       |
|-------------------------------------|-----------------------|
| Height of Cabinet                   | 32.0" (81 cm)         |
| Height to Hinge Cap                 | 32.25" (82 cm)        |
| Width                               | 23.63" (60 cm)        |
| Depth                               | 23.5" (60 cm)         |
| Depth with Handle                   | 24.5" (62 cm)         |
| Depth with door at 90°              | 45.38" (115 cm)       |
| Capacity                            | 5.1 cu.ft. (144<br>L) |
| Defrost Type                        | Cycle                 |
| Door                                | Black                 |
| Cabinet                             | Black                 |
| US Electrical Safety                | ETL                   |
| Canadian Electrical Safety          | ETL-C                 |
| Amps                                | 1.2                   |
| Voltage/Frequency                   | 115 V AC/60 Hz        |
| Weight                              | 100.0 lbs. (45<br>kg) |
| Shipping Weight                     | 105.0 lbs. (48<br>kg) |
| Parts & Labor Warranty              | 1 Year                |
| Compressor Warranty                 | 5 Years               |
| UPC                                 | 761101068244          |
| Refrigerator-Freezer                |                       |
| Door Swing                          | RHD                   |
| Reversible                          | Yes                   |
| Adjustable Shelves                  | Yes                   |
| Crisper Qty                         | 1                     |
| Crisper Finish                      | Transparent           |
| Crisper Cover                       | Glass                 |
| Interior Light                      | Yes                   |
| Refrigerator - Interior Height      | 19.5" (50 cm)         |
| Refrigerator - Interior Width       | 20.5" (52 cm)         |
| Refrigerator - Interior Depth       | 17.0" (43 cm)         |
| Refrigerator - Shelf Type           | Glass                 |
| Refrigerator - Shelf Qty            | 3                     |
| Refrigerator - Full Door<br>Shelves | 3                     |
| Freezer - Interior Height           | 5.0" (13 cm)          |
| Freezer - Interior Width            | 19.0" (48 cm)         |