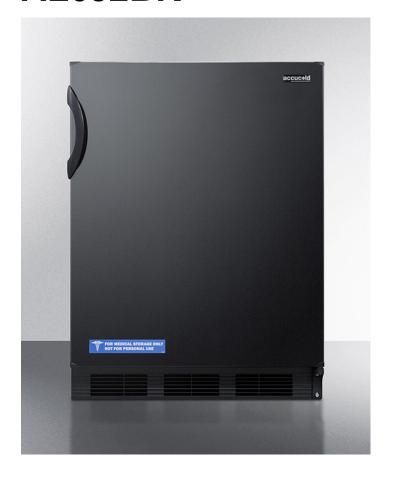

# AL652BK

32.25" x 23.63" x 23.5" (H x W x D)

Freestanding ADA compliant refrigerator-freezer for general purpose use, with dual evaporator cooling, cycle defrost, and black exterior

#### **Product Features:**

| ADA compliant                | 32" height for use in settings complying with ADA guidelines for lower counter height                                                                           |  |
|------------------------------|-----------------------------------------------------------------------------------------------------------------------------------------------------------------|--|
| Fully finished black cabinet | Allows the unit to be used freestanding                                                                                                                         |  |
| Dual evaporator              | Our unique and efficient design separately cools the refrigerator while maintaining a lower temperature in the freezer compartment by utilizing two evaporators |  |
| Cycle defrost                | This system utilizes user-friendly automatic defrost operation in the fresh food section and efficient manual defrost operation in the freezer compartment      |  |
| Adjustable thermostat        | Dial thermostat located inside for easy temperature management                                                                                                  |  |
| Adjustable glass shelves     | Rearrange your refrigerator space to accommodate all shapes and sizes or remove shelves for a simple clean-up                                                   |  |
| Clear crisper                | Get the longest life and best taste out of produce by storing greens in a convenient slide drawer                                                               |  |
| Door storage                 | Store tall bottles and condiments right on the door for convenient access                                                                                       |  |
| Interior light               | Automatically illuminates when you open the door                                                                                                                |  |